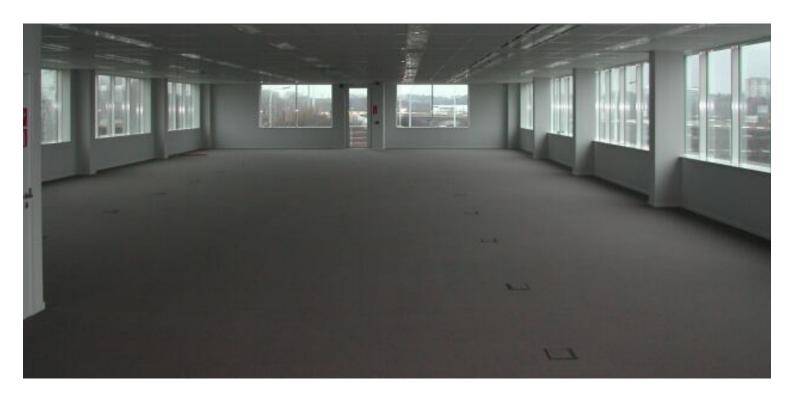

## Features

Access control Kitchen Double glazing Floors ducts 2 elevators Gas: central heating Built-in lights Fitted carpets Sanitary
Air-conditioning
False ceilings
Amenities in area