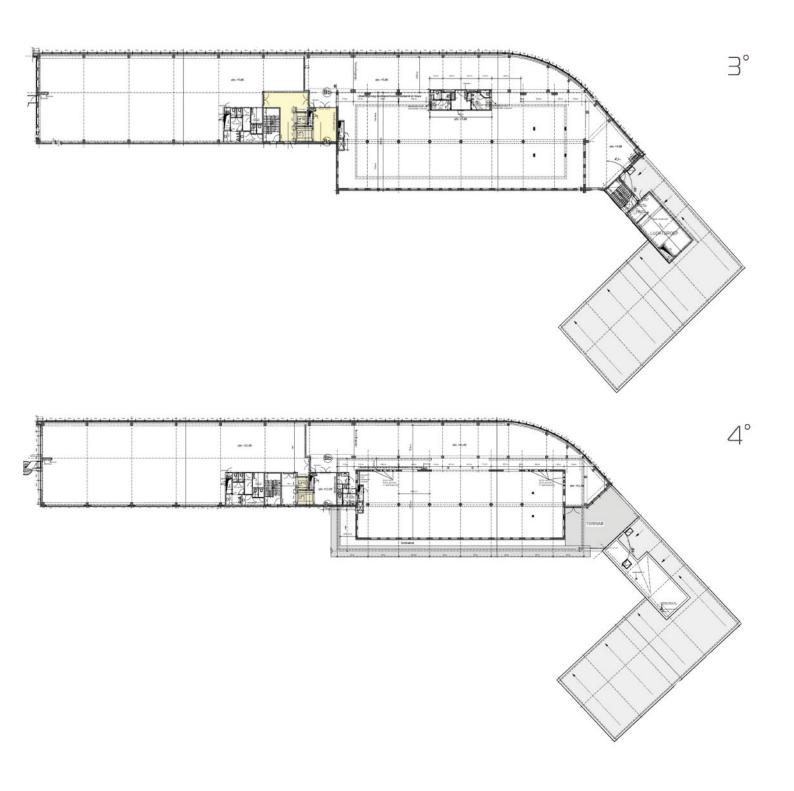

| Туре        | Surface in sqm |
|-------------|----------------|
| Warehouse   | 1.467          |
| Offices     | 7.458          |
| Archives    | 147            |
| Parking IN  | 34 units       |
| Parking OUT | 109 units      |