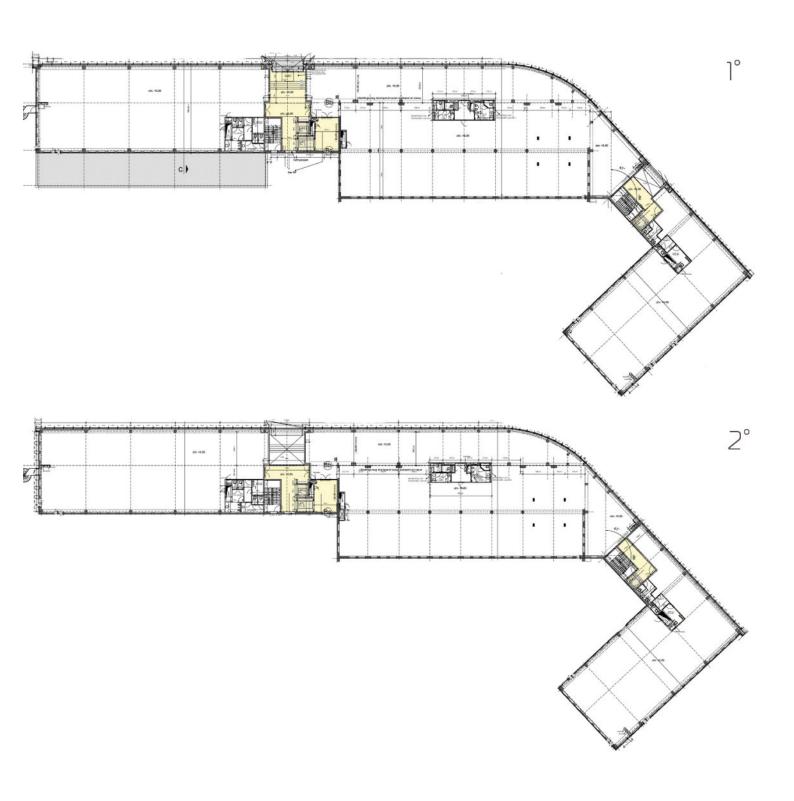

| Туре        | Surface in sqm |
|-------------|----------------|
| Warehouse   | 1.467          |
| Offices     | 7.458          |
| Archives    | 147            |
| Parking IN  | 34 units       |
| Parking OUT | 109 units      |