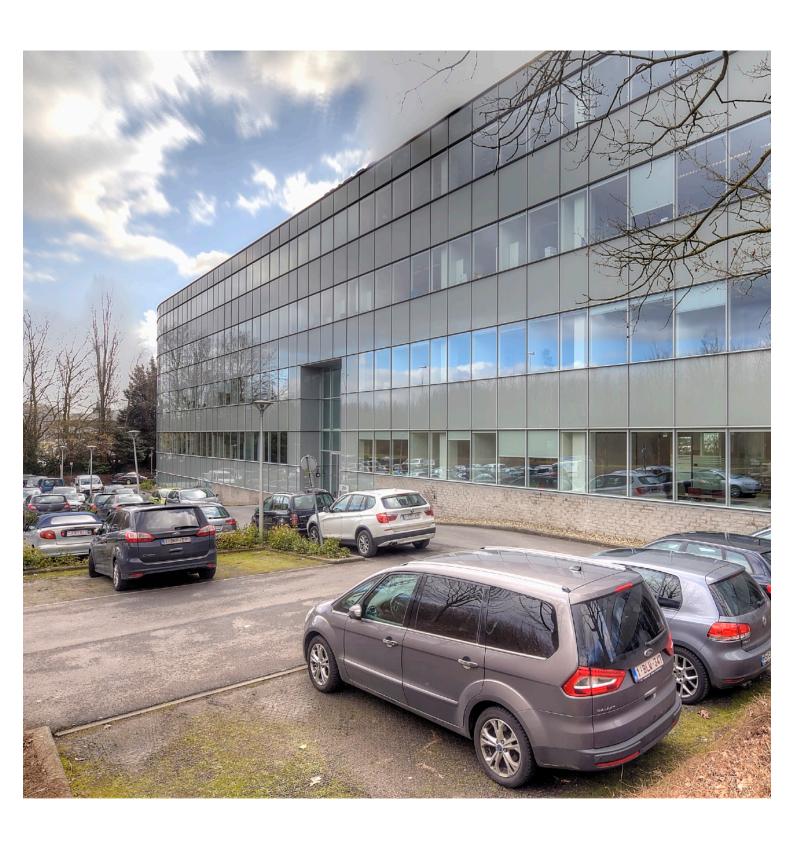

Alfons Gossetlaan 20-28 • 1702 Groot-Bijgaarden

Office building with excellent visibility from the E40 highway and from the ring road of Brussels.

Easy access by private and public transport.

Furthermore, a sectional gate is available in the building.