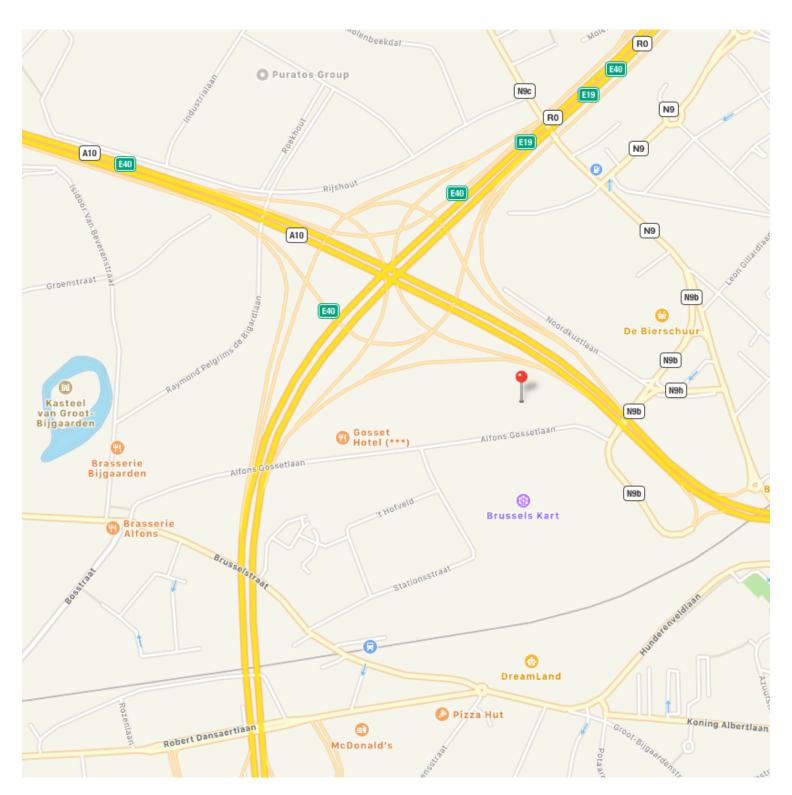

## Surroundings

Deliway **☆** 2.0 km

Corné Food **%** 2.0 km

Eat & Geniet **☆** 1.9 km

Caho's Garden **1.6 km 1.6 km** 

Athena **1.0 km 1.0 km** 

Brasserie Bijgaarden **☆** 1.1 km

Restaurant Michel

**☆** 750 m

L'Appuntamento **№** 1.0 km

Restaurant Colmar **☆** 180 m

**Brussels Kart 於**110 m

McDonald's **☆** 1.2 km

Pizza Hut **№** 1.3 km

Rucola & Parmigiano **☆** 1.1 km

Sumida **№** 1.3 km

Antipasto **☆** 900 m

Brasserie de la Gare

**☆** 1.4 km

Lunch Garden

**☆** 1.2 km

Quick **☆** 1.7 km Gosset Hotel **∱** 290 m

Hotel Victory **∱** 750 m

Figures