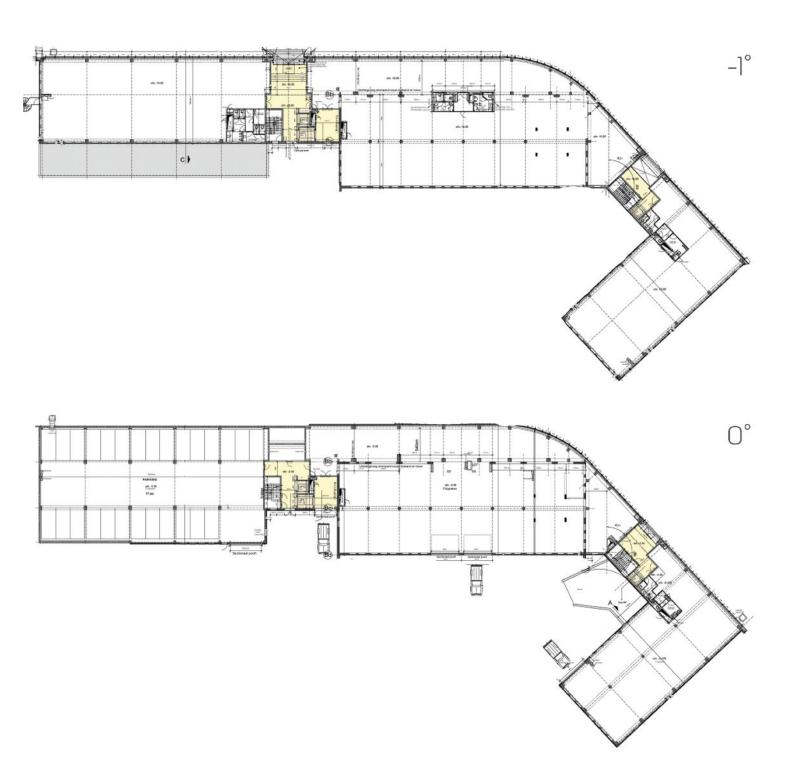

| Туре        | Surface in sqm |
|-------------|----------------|
| Warehouse   | 1.467          |
| Offices     | 7.458          |
| Archives    | 147            |
| Parking IN  | 34 units       |
| Parking OUT | 109 units      |