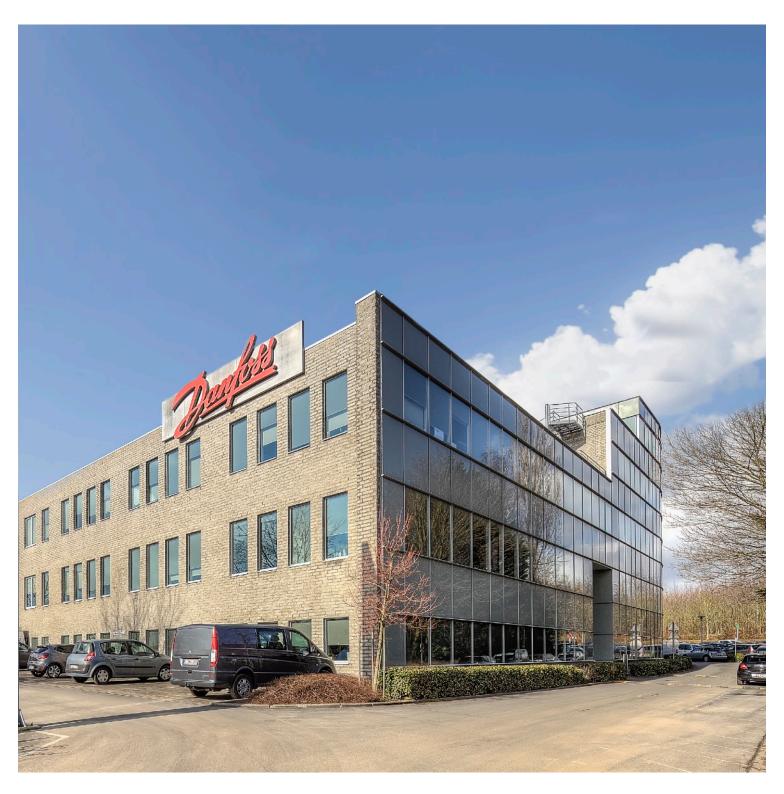

Alfons Gossetlaan 20-28 • 1702 Groot-Bijgaarden

Office building with excellent visibility from the E40 highway and from the ring road of Brussels.

Easy access by private and public transport.

Furthermore, a sectional gate is available in the building.