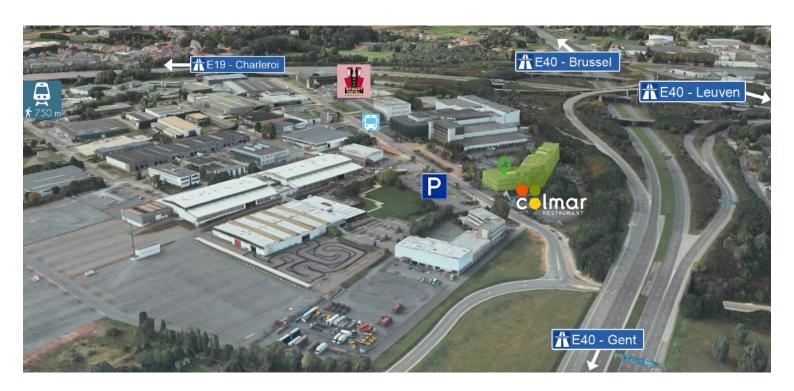

Alfons Gossetlaan 20-28 • 1702 Groot-Bijgaarden

Office building with excellent visibility from the E40 highway and from the ring road of Brussels.

Easy access by private and public transport.

Furthermore, a sectional gate is available in the building.

## Surroundings

Deliway **☆** 2.0 km

Corné Food **%** 2.0 km

Eat & Geniet **☆** 1.9 km

Caho's Garden **1.6 km 1.6 km** 

Athena **1.0 km 1.0 km** 

Brasserie Bijgaarden **☆** 1.1 km

Restaurant Michel

**☆** 750 m

L'Appuntamento **№** 1.0 km

Restaurant Colmar **☆** 180 m

**Brussels Kart 於**110 m

McDonald's **☆** 1.2 km

Pizza Hut **№** 1.3 km

Rucola & Parmigiano **☆** 1.1 km

Sumida **№** 1.3 km

Antipasto **☆** 900 m

Brasserie de la Gare

**☆** 1.4 km

Lunch Garden

**☆** 1.2 km

Quick **☆** 1.7 km Gosset Hotel **∱** 290 m

Hotel Victory **∱** 750 m

Figures