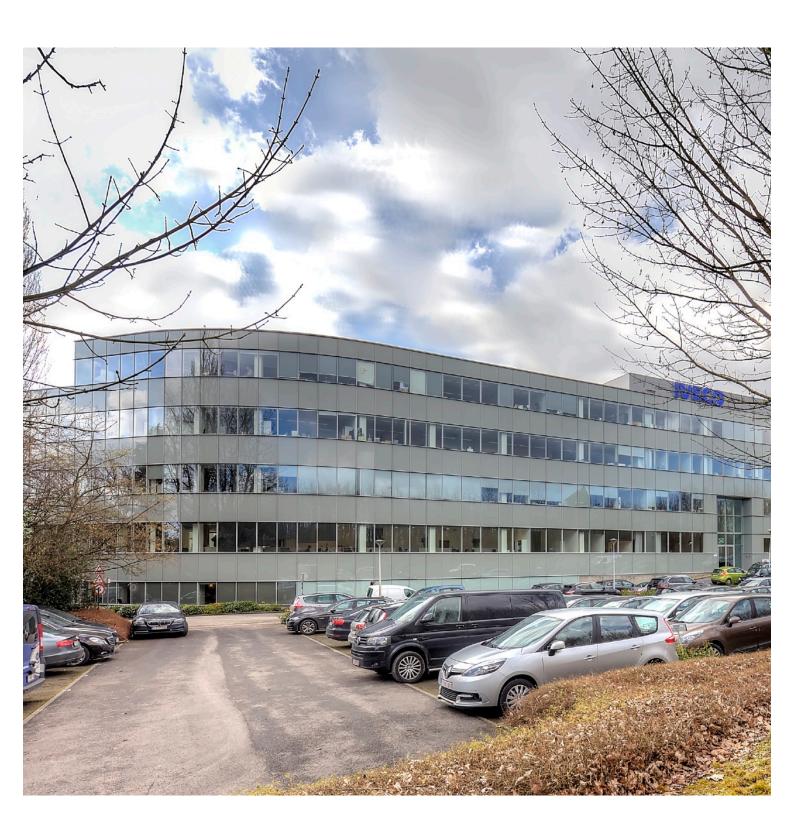

Alfons Gossetlaan 20-28 • 1702 Groot-Bijgaarden

Office building with excellent visibility from the E40 highway and from the ring road of Brussels.

Easy access by private and public transport.

Furthermore, a sectional gate is available in the building.