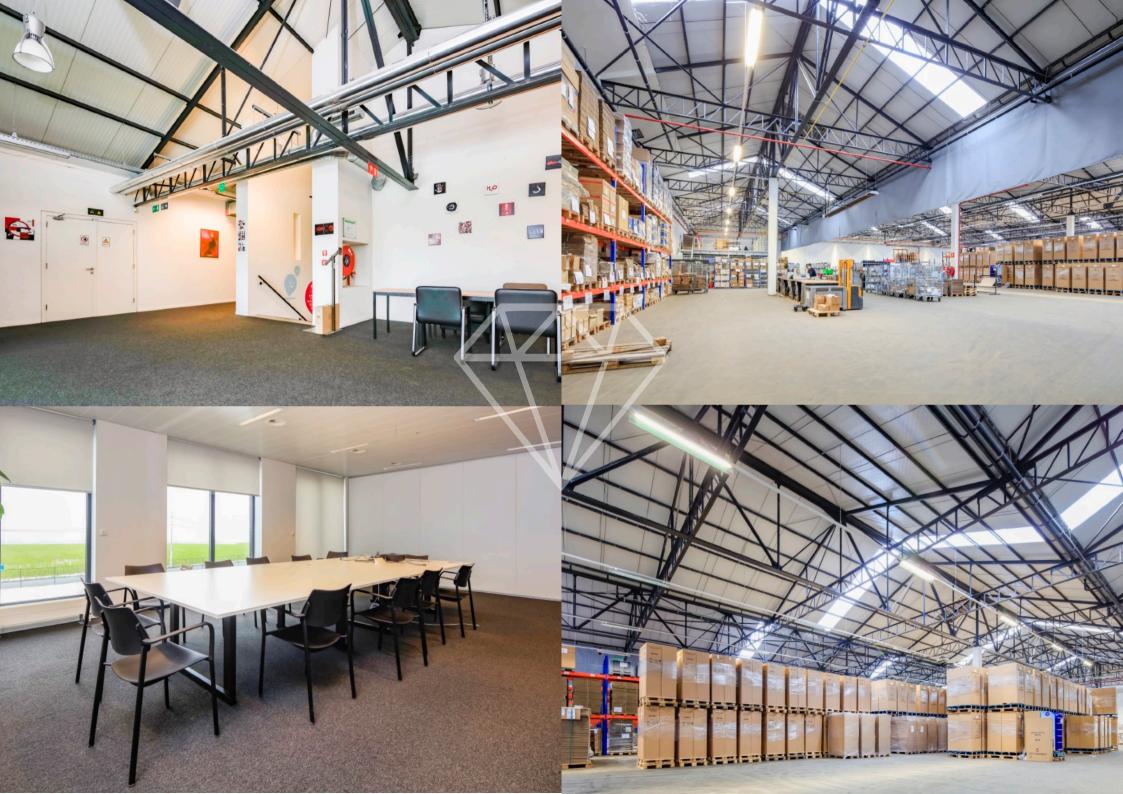

"Recently build Office building with large warehouse."

Located in a quit street with easy acces to the highway network and close to the train Station of Asse

## FEATURES

- In house resto
- Meeting / Conference Rooms
- Large parking facility
- Airco
- Build In Floor ducts
- Storage facilities

| Туре         | Floor | Surface | Rent €/sqm/year |
|--------------|-------|---------|-----------------|
| Office       | 0     | 551     | 125             |
|              | 1     | 768     |                 |
|              | 2     | 768     |                 |
|              | 3     | 768     |                 |
|              | Total | 2.855   |                 |
| Loft Offices | 0     | 999     | 110             |
|              | 1     | 1.005   |                 |
|              | Total | 2.004   |                 |
| Warehouse    | 0     | 6.592   | 45              |
| Parking      | 0     | 230     | 450             |