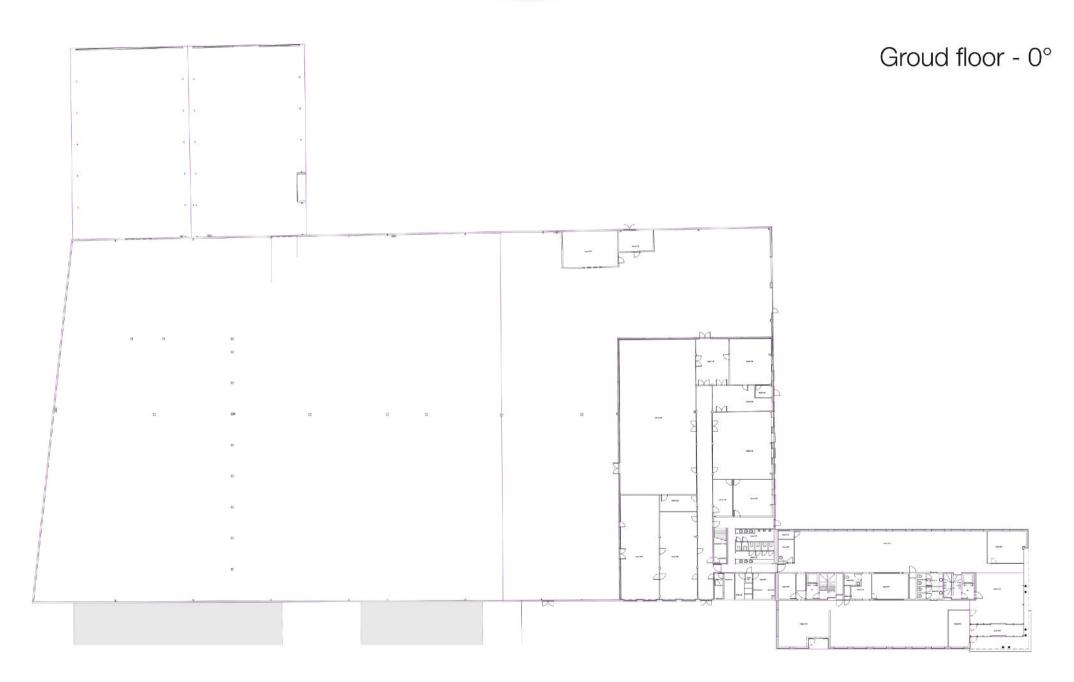

## FEATURES

- In house resto
- Meeting / Conference Rooms
- Large parking facility
- Airco
- Build In Floor ducts
- Storage facilities

| Туре         | Floor | Surface | Rent €/sqm/year |
|--------------|-------|---------|-----------------|
| Office       | 0     | 551     | 125             |
|              | 1     | 768     |                 |
|              | 2     | 768     |                 |
|              | 3     | 768     |                 |
|              | Total | 2.855   |                 |
| Loft Offices | 0     | 999     | 110             |
|              | 1     | 1.005   |                 |
|              | Total | 2.004   |                 |
| Warehouse    | 0     | 6.592   | 45              |
| Parking      | 0     | 230     | 450             |