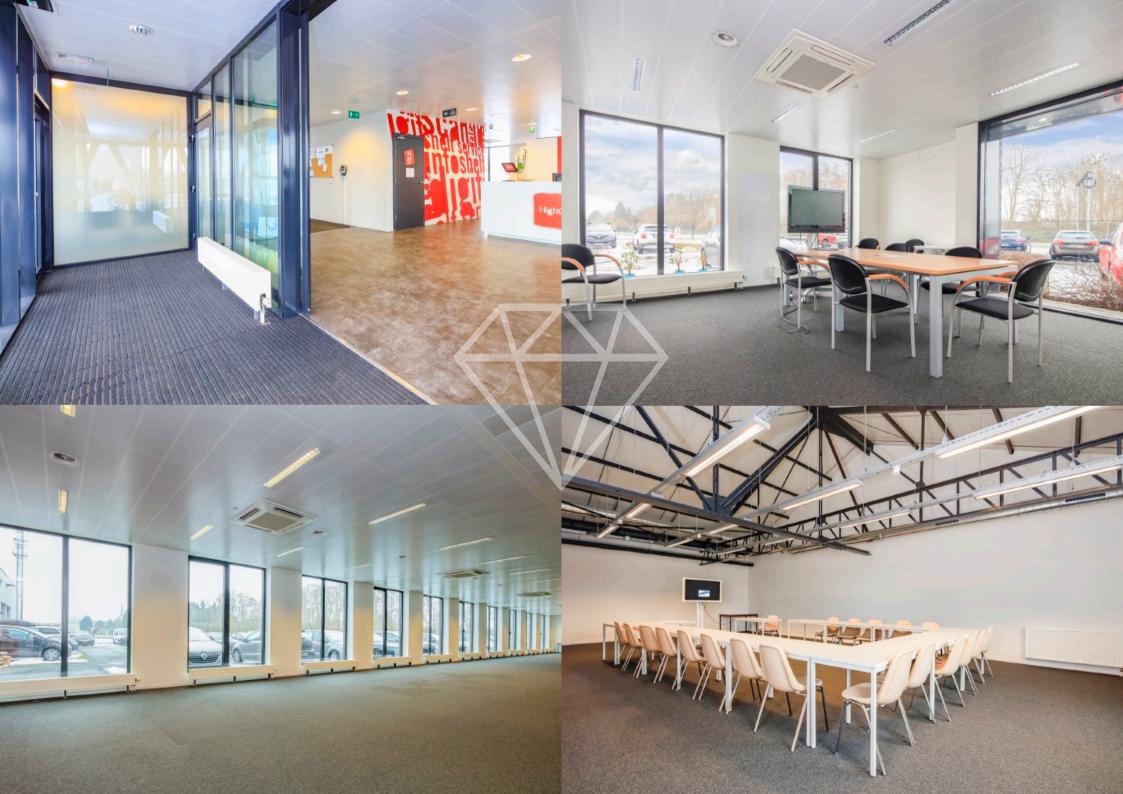

## FEATURES

- In house resto
- Meeting / Conference Rooms
- Large parking facility
- Airco
- Build In Floor ducts
- Storage facilities

| Туре         | Floor | Surface | Rent €/sqm/year |
|--------------|-------|---------|-----------------|
| Office       | 0     | 551     | 125             |
|              | 1     | 768     |                 |
|              | 2     | 768     |                 |
|              | 3     | 768     |                 |
|              | Total | 2.855   |                 |
| Loft Offices | 0     | 999     | 110             |
|              | 1     | 1.005   |                 |
|              | Total | 2.004   |                 |
| Warehouse    | 0     | 6.592   | 45              |
| Parking      | 0     | 230     | 450             |