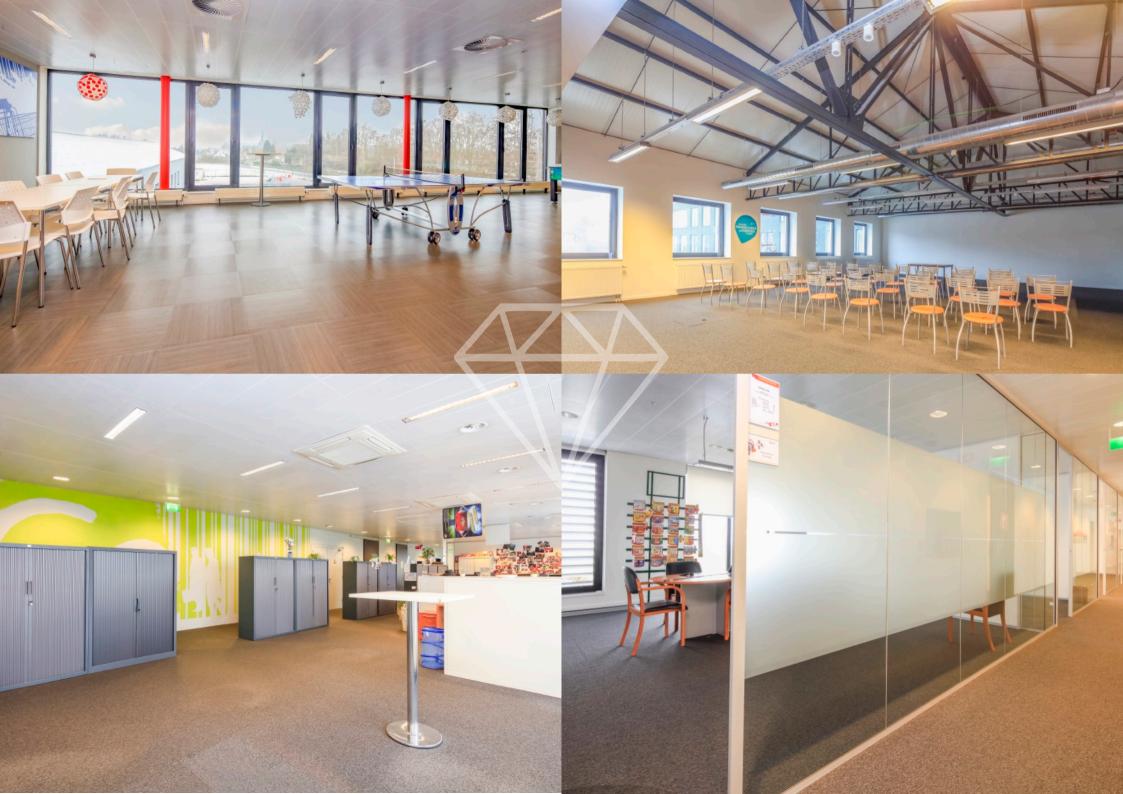

"Recently build Office building with large warehouse."

Located in a quit street with easy acces to the highway network and close to the train Station of Asse

## FEATURES

- In house resto
- Meeting / Conference Rooms
- Large parking facility
- Airco
- Build In Floor ducts
- Storage facilities

| Туре         | Floor | Surface | Rent €/sqm/year |
|--------------|-------|---------|-----------------|
| Office       | 0     | 551     | 125             |
|              | 1     | 768     |                 |
|              | 2     | 768     |                 |
|              | 3     | 768     |                 |
|              | Total | 2.855   |                 |
| Loft Offices | 0     | 999     | 110             |
|              | 1     | 1.005   |                 |
|              | Total | 2.004   |                 |
| Warehouse    | 0     | 6.592   | 45              |
| Parking      | 0     | 230     | 450             |