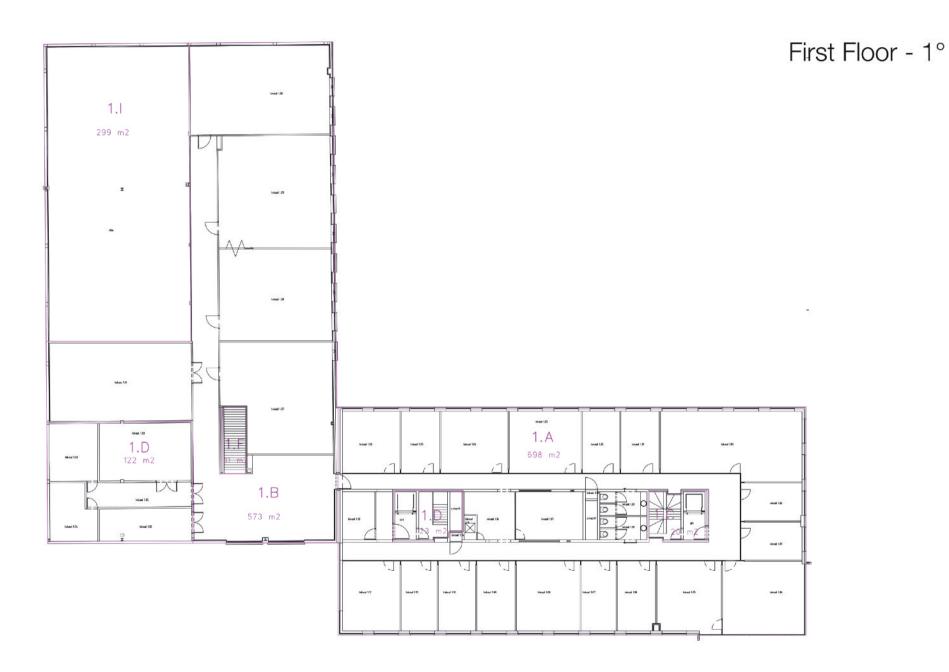

## FEATURES

- In house resto
- Meeting / Conference Rooms
- Large parking facility
- Airco
- Build In Floor ducts
- Storage facilities

| Туре         | Floor | Surface | Rent €/sqm/year |
|--------------|-------|---------|-----------------|
| Office       | 0     | 551     | 125             |
|              | 1     | 768     |                 |
|              | 2     | 768     |                 |
|              | 3     | 768     |                 |
|              | Total | 2.855   |                 |
| Loft Offices | 0     | 999     | 110             |
|              | 1     | 1.005   |                 |
|              | Total | 2.004   |                 |
| Warehouse    | 0     | 6.592   | 45              |
| Parking      | 0     | 230     | 450             |