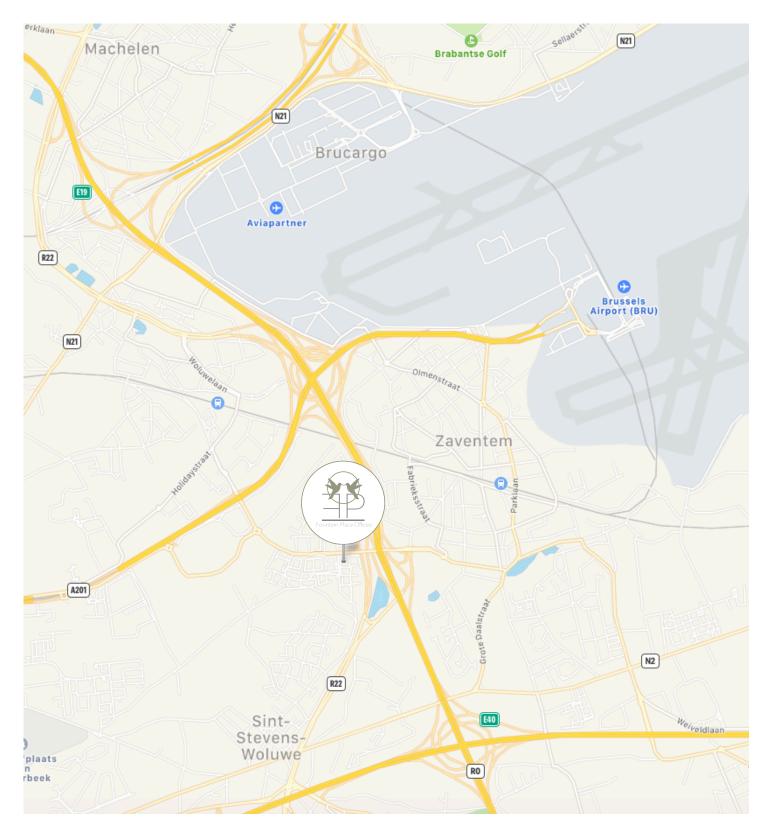

Belgicastraat 1/3/5/7 - 1930 Zaventem

For a few year now, Fountain Plaza epitomizes the Zaventem-Diegem business district. Perfectly located, the site provides all the opportunities required by the business community and an excellent visibility from the Brussel Inner Ring Road

Only a few yards from the European motorway network E40, E19 & RO. It takes only three minutes by car to get to the airport and ten minutes to reach the town centre.

Train Station Diegem / Zaventem

10 min. bus (De Lijn nr 272-281-282)

LINE .

Busstop in front of building

De Lijn ( Line nr 272,281,282,471)

**3** brussels airport

**Brussels International Airport** 

2 min.

10 min.

For a few year now, Fountain Plaza epitomizes the Zaventem-Diegem business district. Perfectly located, the site provides all the opportunities required by the business community and an excellent visibility from the Brussel Inner Ring Road 10 min.