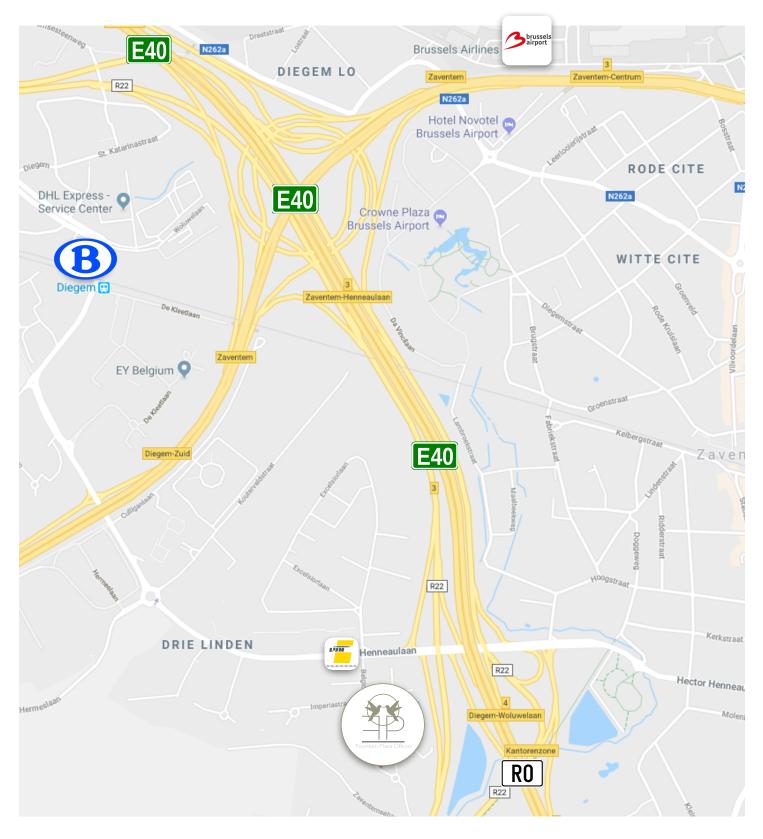

Only a few yards from the European motorway network E40, E19 & RO. It takes only three minutes by car to get to the airport and ten minutes to reach the town centre.

Train Station Diegem / Zaventem

10 min. bus (De Lijn nr 272-281-282)

LINE .

Busstop in front of building

De Lijn ( Line nr 272,281,282,471)

**3** brussels airport

**Brussels International Airport** 

2 min.

10 min.

For a few year now, Fountain Plaza epitomizes the Zaventem-Diegem business district. Perfectly located, the site provides all the opportunities required by the business community and an excellent visibility from the Brussel Inner Ring Road 10 min.