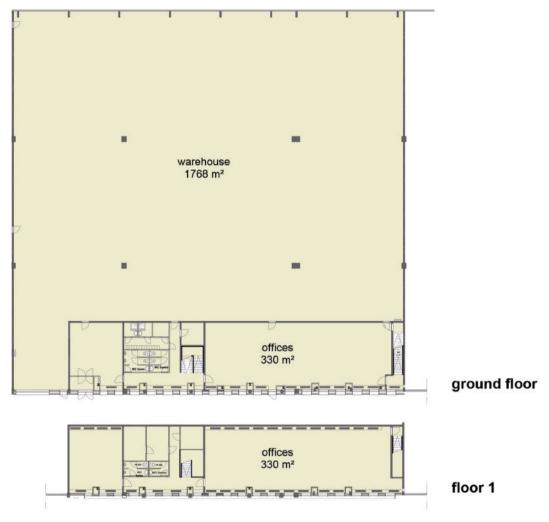

## 248 I

| Туре        | Floor | Surface | Rent/sqm/year |
|-------------|-------|---------|---------------|
| Warehouse   | 0     | 1.768   | 60            |
| Poly/Office | 0-1   | 660     | 90            |

Tax €5/sqm/year Charges €11/sqm/year