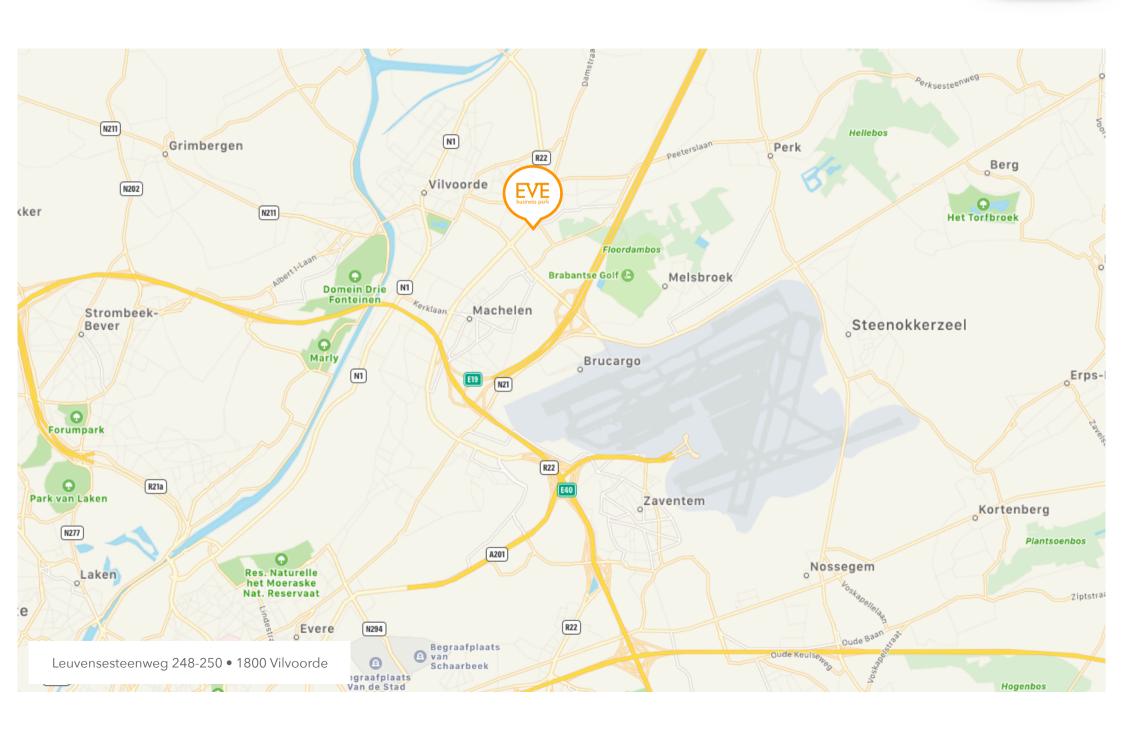

## EVEREST business park

The Everest Office Park consist of 6 office buildings and warehouses, with in total 26.000 sqm of lettable area and 528 parking places, of which 212 underground.

The last building was completed in 2001.

Everest is a modern and flexible office park, located in the centre of a strong economic and demographic region.

The Everest Office Park is located in the Brussels agglomeration and has a perfect accessibility by car, by train or even by plane.