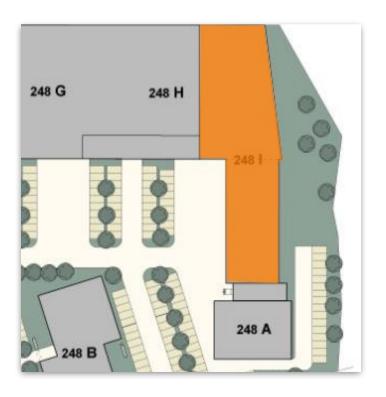

## 248 I

| Туре        | Floor | Surface | Rent/sqm/year |
|-------------|-------|---------|---------------|
| Warehouse   | 0     | 1.768   | 60            |
| Poly/Office | 0-1   | 660     | 90            |