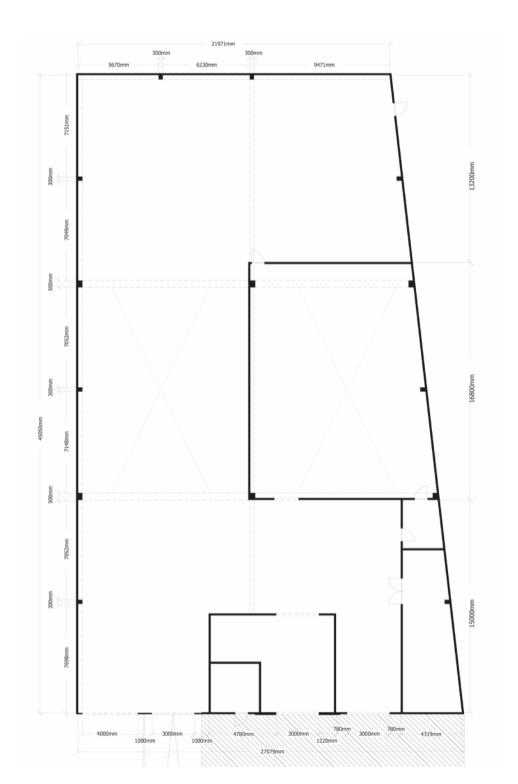

## 248 I

| Туре        | Floor | Surface | Rent/sqm/year |
|-------------|-------|---------|---------------|
| Warehouse   | 0     | 1.768   | 60            |
| Poly/Office | 0-1   | 660     | 90            |