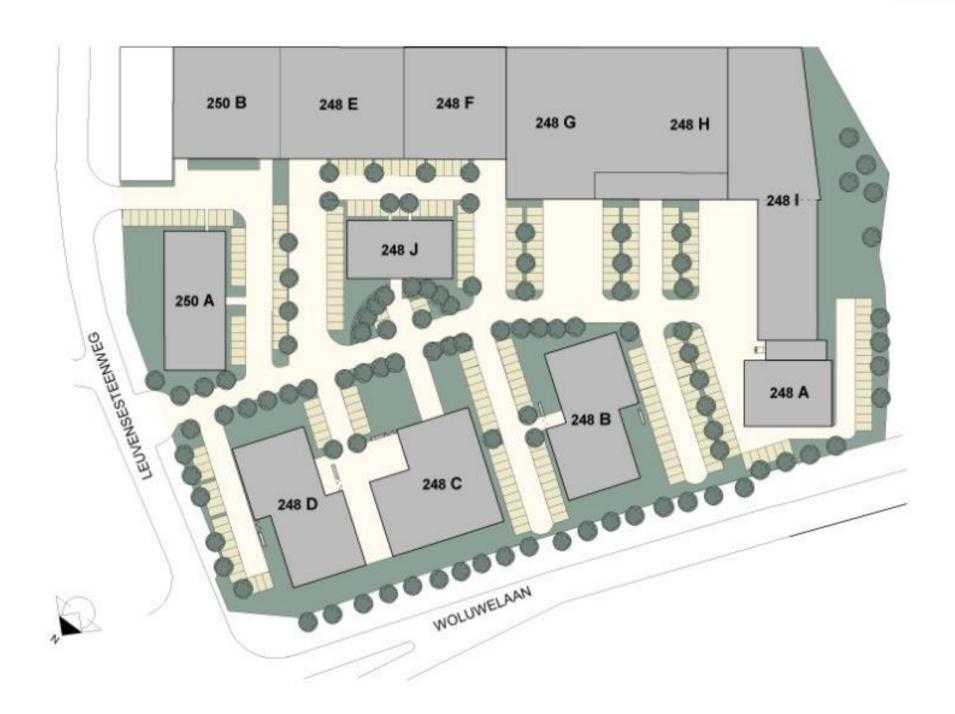

## EVEREST business park

The Everest Office Park consist of 6 office buildings and warehouses, with in total 26.000 sqm of lettable area and 528 parking places, of which 212 underground.

The last building was completed in 2001.

## 248 I

| Туре        | Floor | Surface | Rent/sqm/year |
|-------------|-------|---------|---------------|
| Warehouse   | 0     | 1.768   | 60            |
| Poly/Office | 0-1   | 660     | 90            |

## 248 G/H

your partner in business locations

Dhr Felix Van Butsele M: +32 494 81 29 84 E: felix.vanbutsele@keyestate.be

+32 2 420 03 03

Noordkustlaan 16C B- 1702 Groot-Bijgaarden

www.keyestate.be