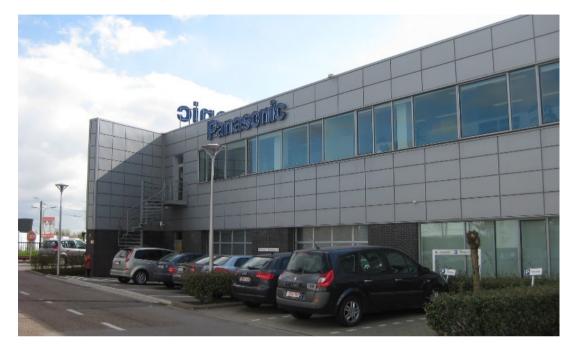

## Introduction

Brusselsesteenweg 502 1731 Asse (Zellik) Belgium

- Extremely well located
- Immediate outskirts of Brussels (6km)
- Few minutes from the Brussels Ring
- exit 10: Asse-Zellik & E40 motorway Brussels-Ostende.
- Excellent visibility
- Train station @ Walking distance
- Busstop in front of the building