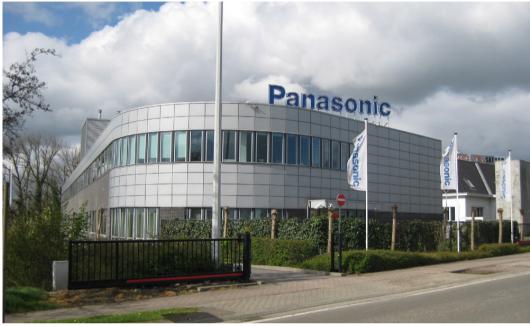

## Introduction

Brusselsesteenweg 502 1731 Asse (Zellik) Belgium

- Extremely well located
- Immediate outskirts of Brussels (6km)
- Few minutes from the Brussels Ring
- exit 10: Asse-Zellik & E40 motorway Brussels-Ostende.
- Excellent visibility
- Train station @ Walking distance
- Busstop in front of the building