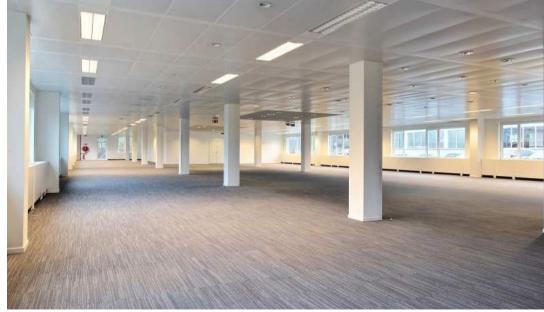

## **A**vailability

| Туре        | Floor | Unit       | Surface in sqm | Rent €/sqm/year  |
|-------------|-------|------------|----------------|------------------|
| Office      | 0     | A          | 548            | 100              |
| Office/Poly | 0     | B + poly 2 | 926            | 120              |
| Office      | 0     | Floor +0   | 1.474          | 113              |
|             |       | TOTAL      | 2.948          |                  |
| Parking OUT | 0     |            |                | €500/unit/year   |
| Parking IN  | -1    |            |                | €1.000/unit/year |