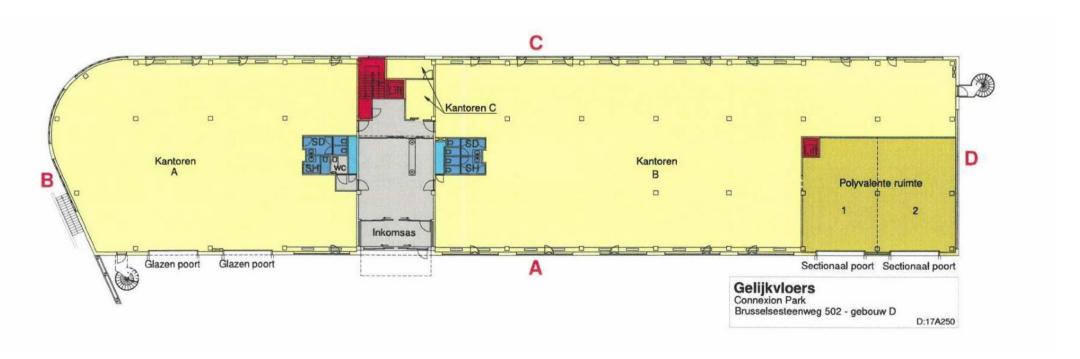

## **A**vailability

| Туре        | Floor | Unit       | Surface in sqm | Rent €/sqm/year  |
|-------------|-------|------------|----------------|------------------|
| Office      | 0     | A          | 548            | 100              |
| Office/Poly | 0     | B + poly 2 | 926            | 120              |
| Office      | 0     | Floor +0   | 1.474          | 113              |
|             |       | TOTAL      | 2.948          |                  |
| Parking OUT | 0     |            |                | €500/unit/year   |
| Parking IN  | -1    |            |                | €1.000/unit/year |