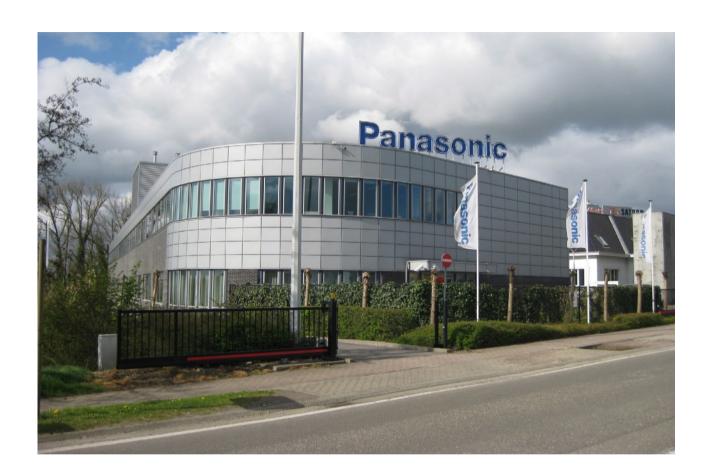

## Introduction

Brusselsesteenweg 502 1731 Asse (Zellik) Belgium

- Extremely well located
- Immediate outskirts of Brussels (6km)
- Few minutes from the Brussels Ring
- exit 10: Asse-Zellik & E40 motorway Brussels-Ostende.
- Excellent visibility
- Train station @ Walking distance
- Busstop in front of the building