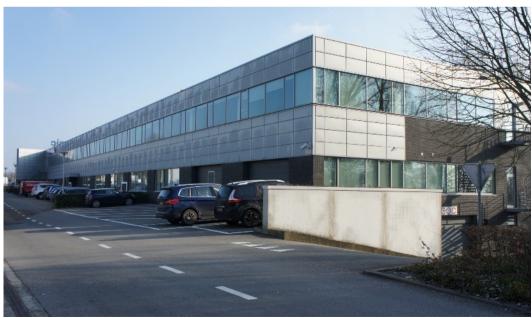

## Introduction

Brusselsesteenweg 502 1731 Asse (Zellik) Belgium

- Extremely well located
- Immediate outskirts of Brussels (6km)
- Few minutes from the Brussels Ring
- exit 10: Asse-Zellik & E40 motorway Brussels-Ostende.
- Excellent visibility
- Train station @ Walking distance
- Busstop in front of the building