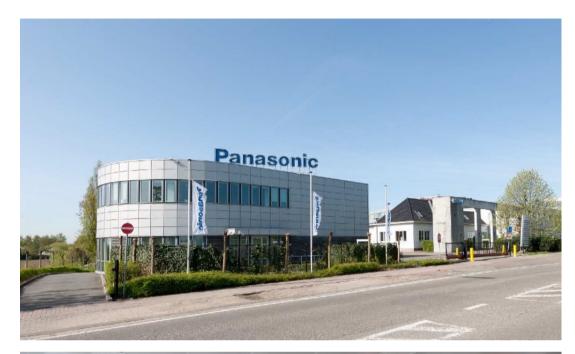

## Introduction

Brusselsesteenweg 502 1731 Asse (Zellik) Belgium

- Extremely well located
- Immediate outskirts of Brussels (6km)
- Few minutes from the Brussels Ring
- exit 10: Asse-Zellik & E40 motorway Brussels-Ostende.
- Excellent visibility
- Train station @ Walking distance
- Busstop in front of the building