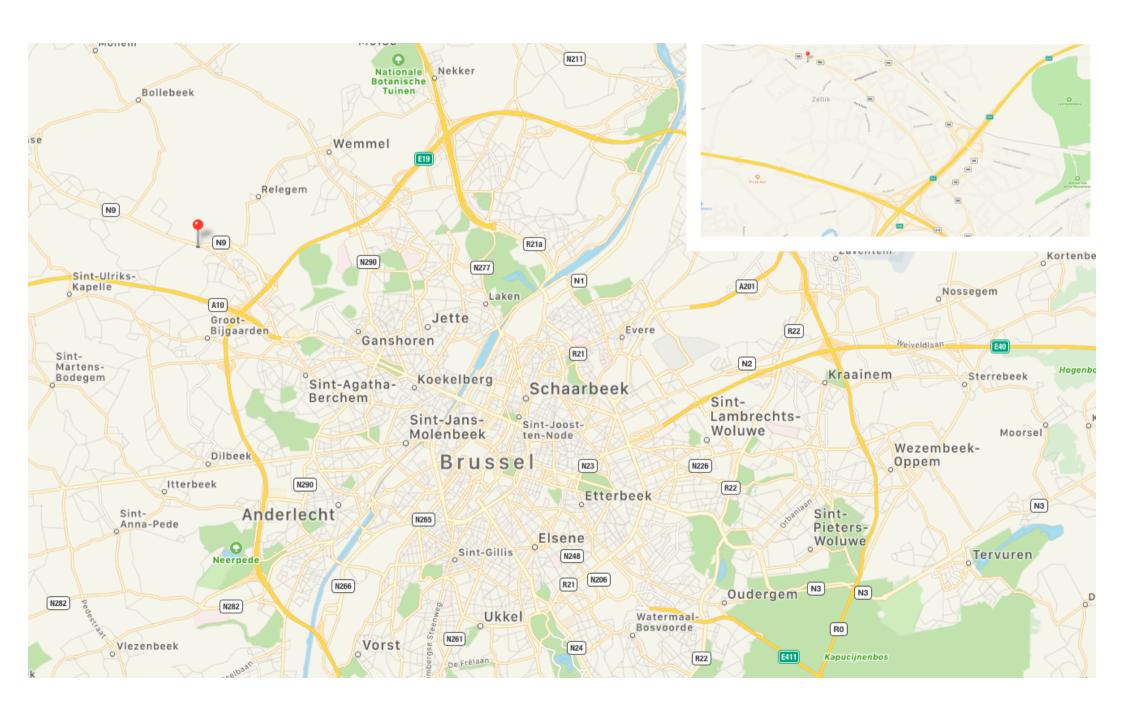

## Introduction

Brusselsesteenweg 502 1731 Asse (Zellik) Belgium

- Extremely well located
- Immediate outskirts of Brussels (6km)
- Few minutes from the Brussels Ring
- exit 10: Asse-Zellik & E40 motorway Brussels-Ostende.
- Excellent visibility
- Train station @ Walking distance
- Busstop in front of the building