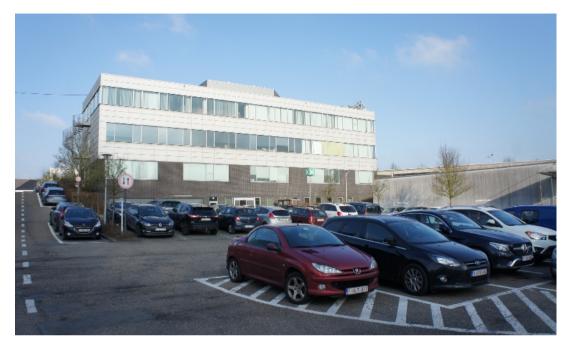

## Introduction

Brusselsesteenweg 502 1731 Asse (Zellik) Belgium

- Extremely well located
- Immediate outskirts of Brussels (6km)
- Few minutes from the Brussels Ring
- exit 10: Asse-Zellik & E40 motorway Brussels-Ostende.
- Excellent visibility
- Train station @ Walking distance
- Busstop in front of the building