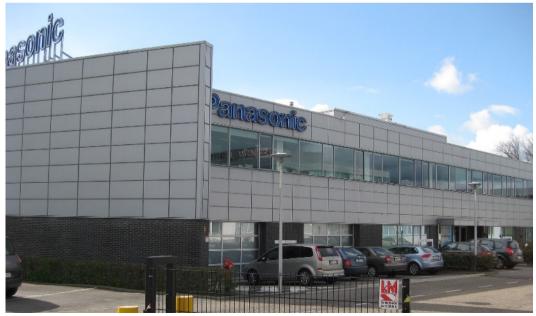

## Introduction

Brusselsesteenweg 502 1731 Asse (Zellik) Belgium

- Extremely well located
- Immediate outskirts of Brussels (6km)
- Few minutes from the Brussels Ring
- exit 10: Asse-Zellik & E40 motorway Brussels-Ostende.
- Excellent visibility
- Train station @ Walking distance
- Busstop in front of the building