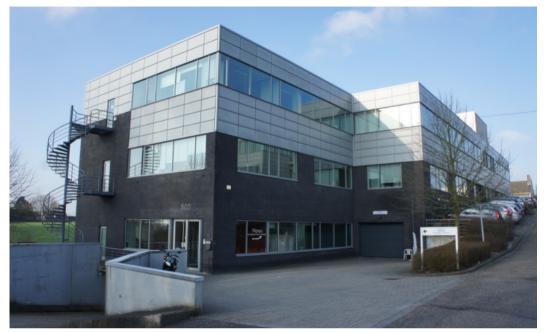

## Introduction

Brusselsesteenweg 502 1731 Asse (Zellik) Belgium

- Extremely well located
- Immediate outskirts of Brussels (6km)
- Few minutes from the Brussels Ring
- exit 10: Asse-Zellik & E40 motorway Brussels-Ostende.
- Excellent visibility
- Train station @ Walking distance
- Busstop in front of the building