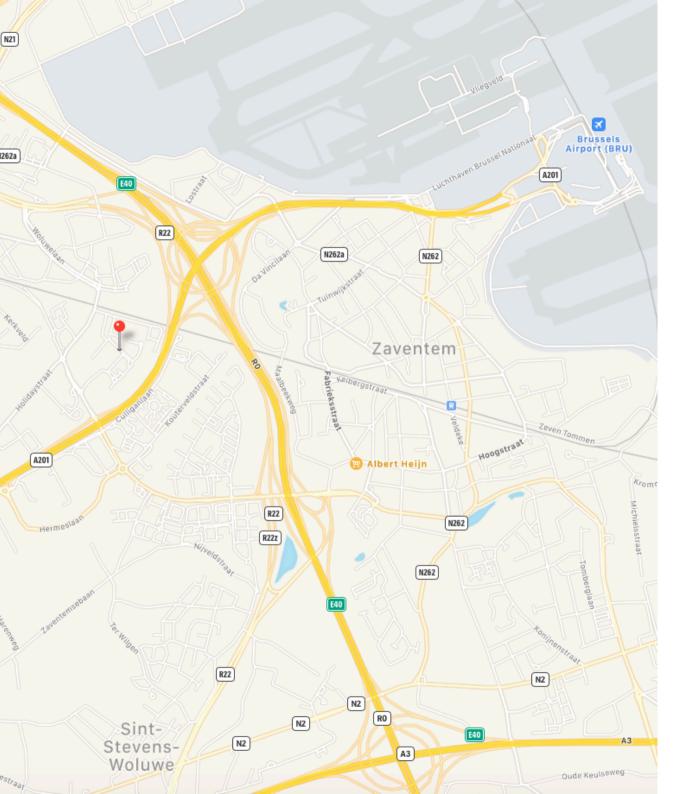

## De Kleetlaan - 1831 Diegem

You know the saying: It's all about location, location, location. Well, in our case it is so true, we tick all the boxes.

We are close to just about everything you will need on a daily basis.

Public transport such as buses and trains are within walking distance. Taxis abound.

Brussels airport is 5 minutes away and can also be reached by bus.

Brussels city center is 15 minutes away and the Park is close to the E40, E19 and R0 highway.