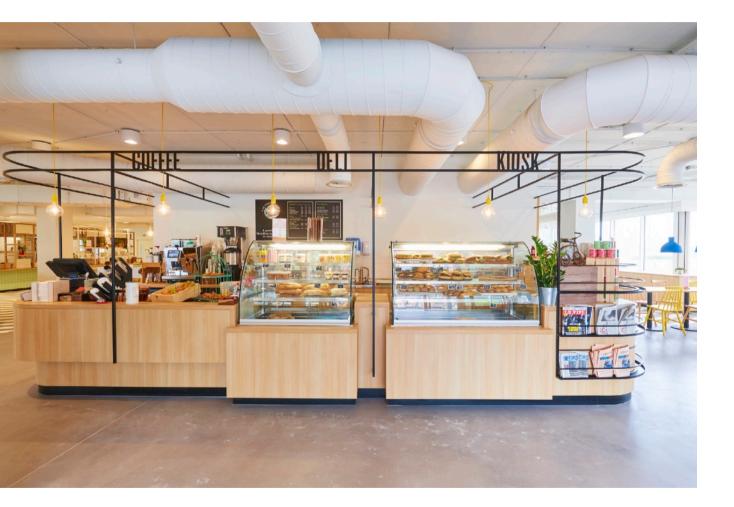

## The Hive

**The Hive** restaurant serves breakfast and lunch in a formal and communal space that changes with the seasons.

The Espresso Bar will be open from 7:30 to 16:00, Monday to Friday. The self-service restaurant, open between 12:00 and 14:00, focuses on healthy food and a wide selection of quality snacks and light meals ranging from freshly made soups, salads, sandwiches, yoghurt and homebaking.

The more adventurous can use the outdoor BBQ area to host individual or company events. The Hive Services

The Hive also provides an external catering service with group lunches.

your partner in business locations