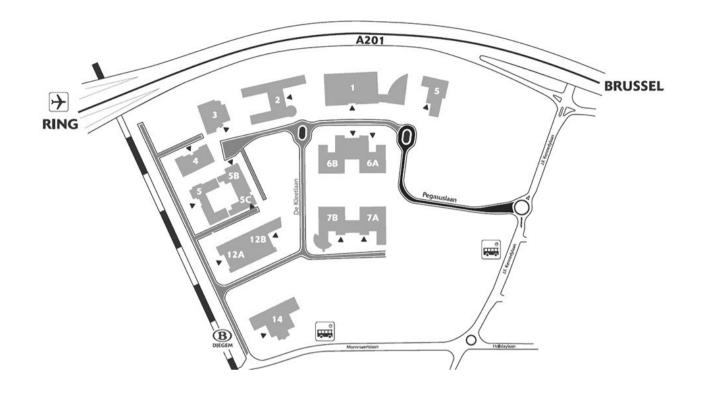

Pegasus Park is more than just office space. It is an empowering environment where people thrive.

| 3 | 543 |
|---|-----|
|   |     |

| Building 4 |       |  |
|------------|-------|--|
| 3          | 1.335 |  |
| 4          | 1.334 |  |

| Building 5 |     |  |
|------------|-----|--|
| 0          | 530 |  |
| 2          | 568 |  |
| 2          | 783 |  |

| Building 6 |     |  |
|------------|-----|--|
| 1          | 789 |  |
| 3          | 316 |  |
| 4          | 487 |  |
| 4          | 419 |  |