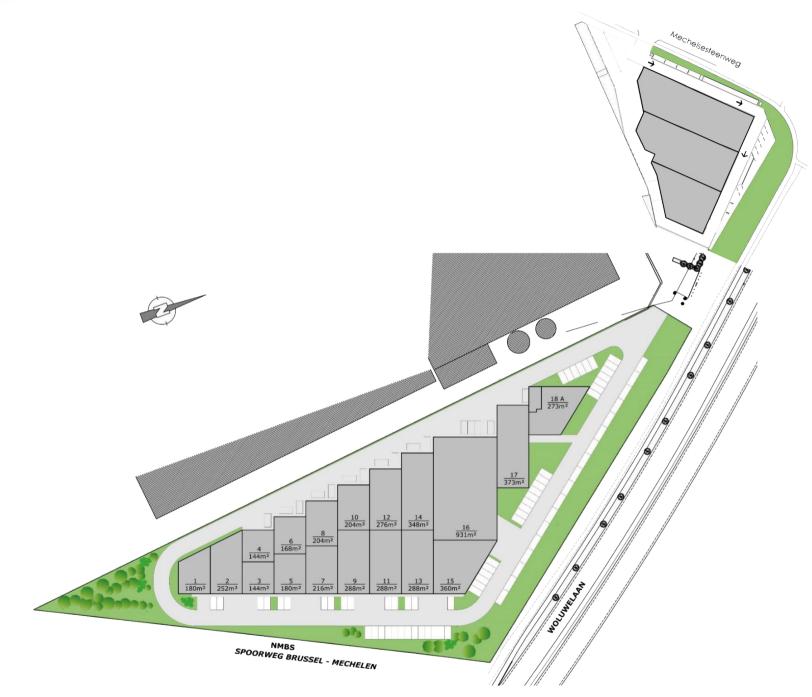

#### Delt∆p∆rk

Delta Park is a NEW developed on the former D'leteren site, a new business park that include SME-units, showrooms and multi-purpose rooms.

The shape of the plot (delta) lets a very diverse mix of surfaces that can appeal to a maximum number of companies.

#### DELT∆P∆RK

| Туре | Unit | Floor | sqm | Parking units |
|------|------|-------|-----|---------------|
| Poly | В1   | 1     | 164 | 4             |
|      | B2   | 1     | 172 | 5             |
|      | C1   | 2     | 164 | 4             |
|      | C2   | 2     | 172 | 5             |