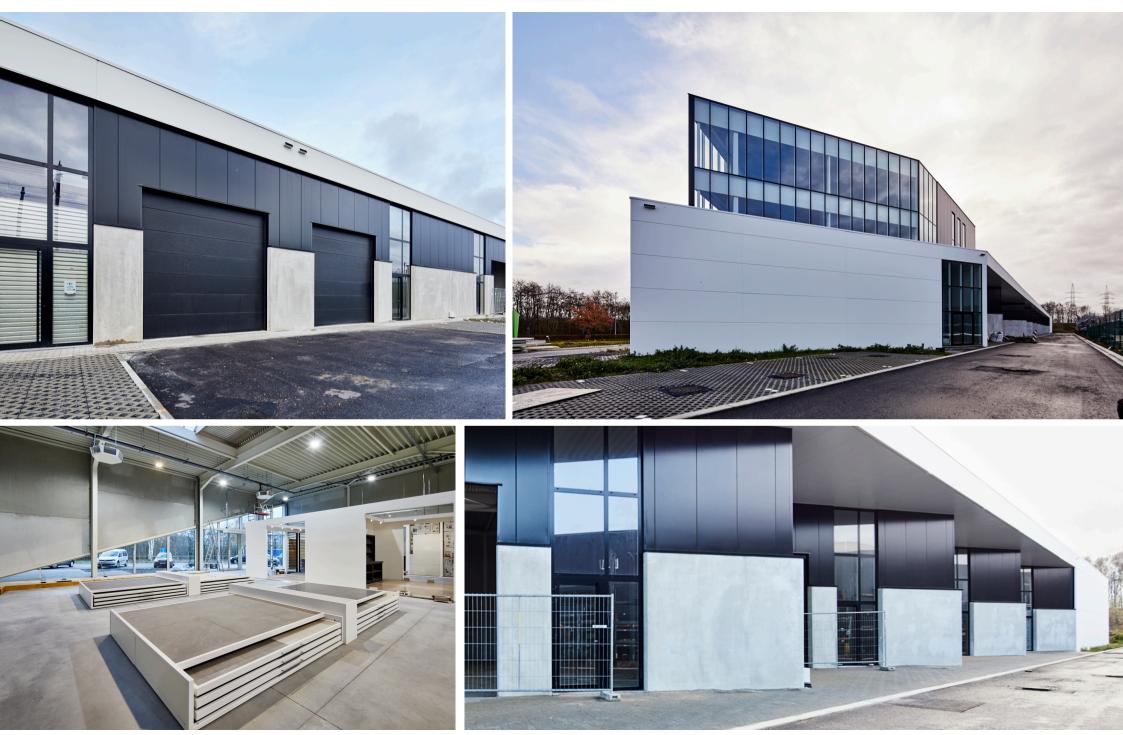

#### Delt∆p∆rk

Delta Park is a NEW developed on the former D'leteren site, a new business park that include SME-units, showrooms and multi-purpose rooms.

The shape of the plot (delta) lets a very diverse mix of surfaces that can appeal to a maximum number of companies.