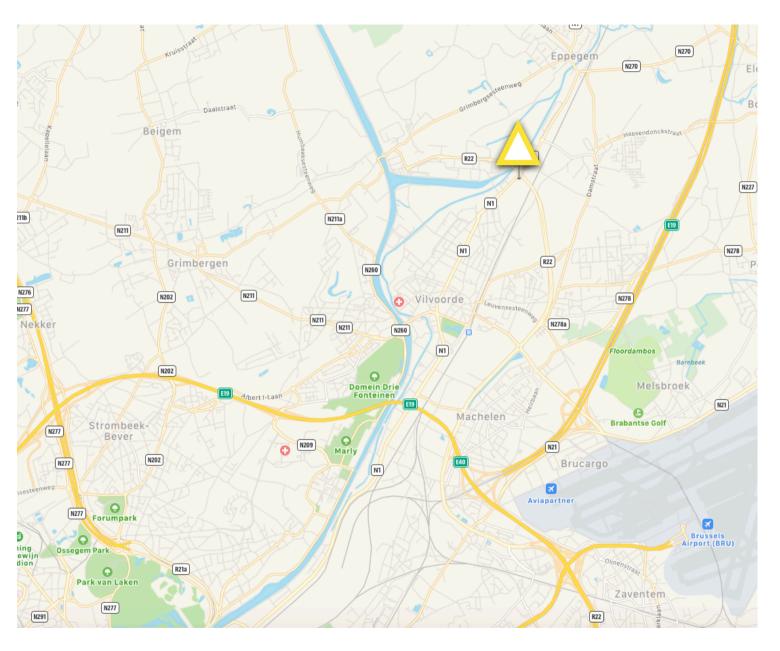

## "Incredible visibility,,

Delt<mark>∆p∆</mark>rk

Mechelsesteenweg 586A - 1800 Vilvoorde