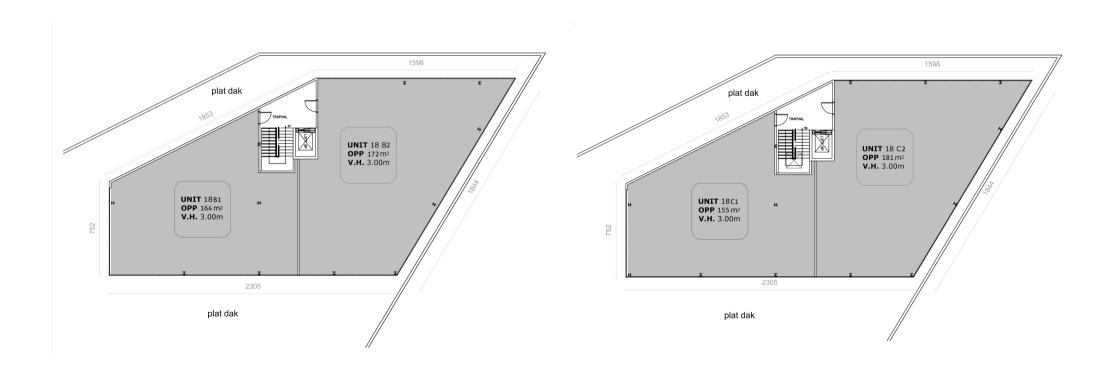

#### DELT∆P∆RK

| Туре | Unit | Floor | sqm | Parking units |
|------|------|-------|-----|---------------|
| Poly | В1   | 1     | 164 | 4             |
|      | B2   | 1     | 172 | 5             |
|      | C1   | 2     | 164 | 4             |
|      | C2   | 2     | 172 | 5             |