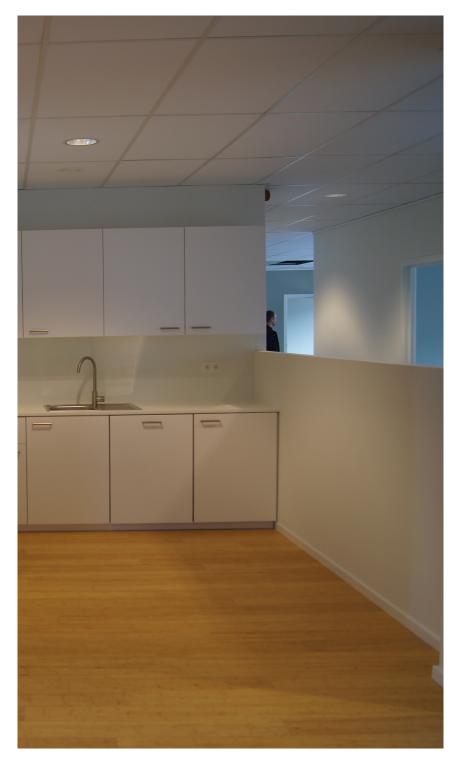

NIVO +1 schaal 1/150 @A3

NIVO +2 schaal 1/150 @A3

- Access control
- Entrance hall
- Elevator
- Sanitary
- Air-conditioning
- Opening windows
- Luminance light fittings lighting
- Double glazing

your partner in business locations