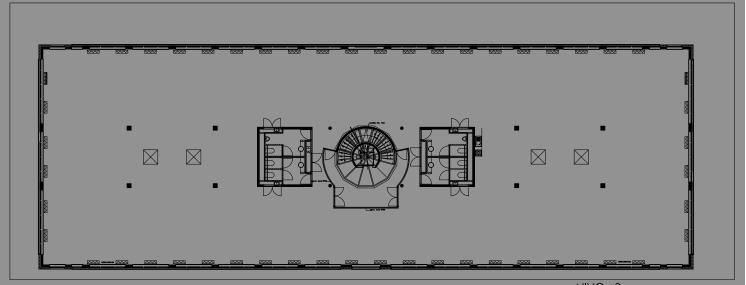

NIVO +1 schaal 1/150 @A3

NIVO +2 schaal 1/150 @A3

- Access control
- Entrance hall
- Elevator
- Sanitary
- Air-conditioning
- Opening windows
- Luminance light fittings lighting
- Double glazing

your partner in business locations