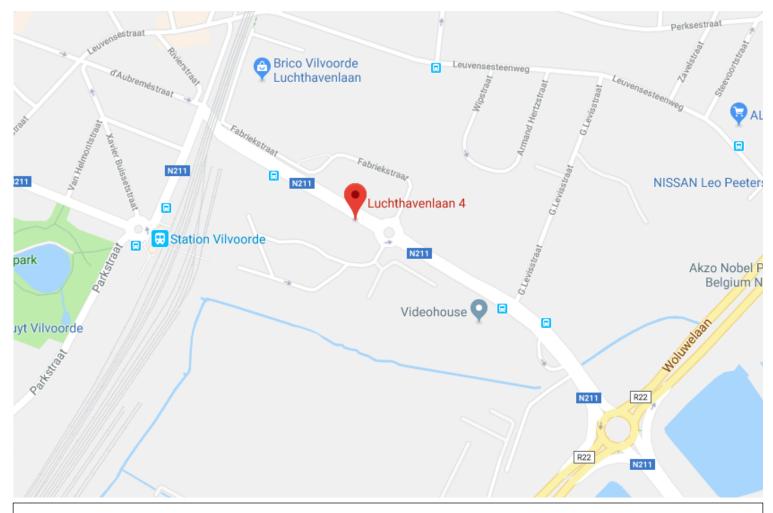

Located in a multipurpose surroundings of mainly offices with very good accessibility by means of the motorway E19 (Antwerp - Brussels), exit 12 (Vilvoorde). Near the Woluwelaan which raises the accessibility by car. At walking distance of the train station of Vilvoorde and bordering to the international airport of Zaventem.

Station Vilvoorde 600 m 7 min
Hotel 190 m 2 min
Bus 170 m 2 min

Brussels Airport 9 km

14 min 20 min (every 10 min)