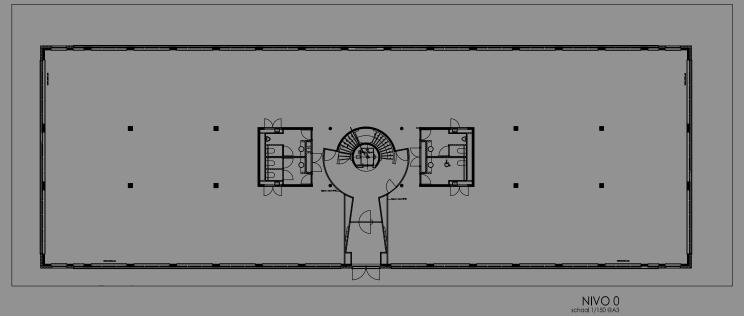

## **FIGURES**

| Туре                | Floor | Total sqm | sqm Let  | Vacant sqm |
|---------------------|-------|-----------|----------|------------|
| Office              | 0     | 991,65    | 991,65   |            |
| Office              |       | 1.007,63  | 570,1    | 437,53     |
| Office              | 2     | 1.007,63  | -        | 1.007,63   |
| Total               |       | 3.243,33  | 1.561,75 | 1.445,16   |
| Parking OUT         | 0     | 27 spaces | 4        | 23         |
| Parking OUT covered | 0     | 26 spaces | 24       | 2          |

NIVO +1 schaal 1/150 @A3

NIVO +2 schaal 1/150 @A3

- Access control
- Entrance hall
- Elevator
- Sanitary
- Air-conditioning
- Opening windows
- Luminance light fittings lighting
- Double glazing

your partner in business locations