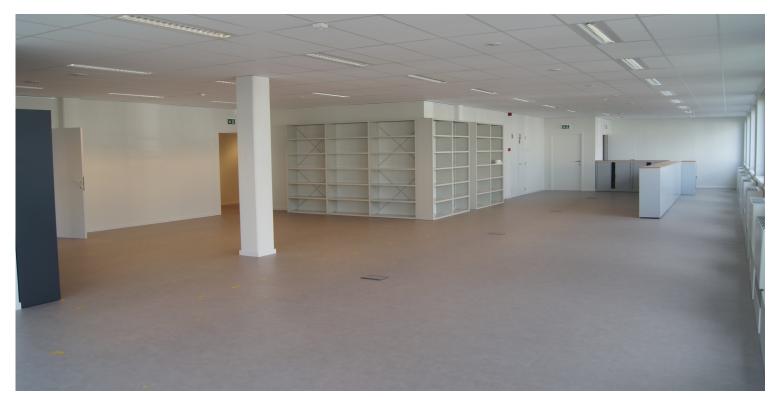

## **FIGURES**

| Туре                | Floor | Total sqm | sqm Let  | Vacant sqm |
|---------------------|-------|-----------|----------|------------|
| Office              | 0     | 991,65    | 991,65   |            |
| Office              |       | 1.007,63  | 570,1    | 437,53     |
| Office              | 2     | 1.007,63  | -        | 1.007,63   |
| Total               |       | 3.243,33  | 1.561,75 | 1.445,16   |
| Parking OUT         | 0     | 27 spaces | 4        | 23         |
| Parking OUT covered | 0     | 26 spaces | 24       | 2          |

NIVO +1 schaal 1/150 @A3

NIVO +2 schaal 1/150 @A3

- Access control
- Entrance hall
- Elevator
- Sanitary
- Air-conditioning
- Opening windows
- Luminance light fittings lighting
- Double glazing

your partner in business locations