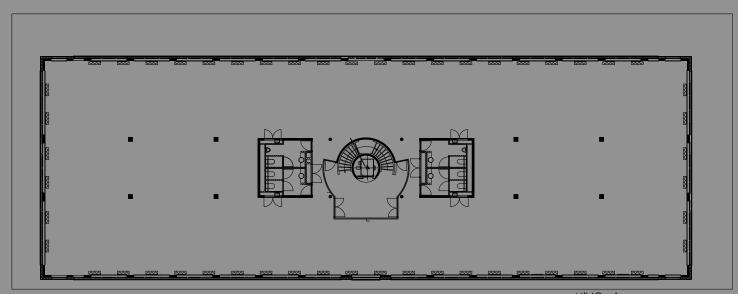

NIVO +1 schaal 1/150 @A3

NIVO +2 schaal 1/150 @A3

- Access control
- Entrance hall
- Elevator
- Sanitary
- Air-conditioning
- Opening windows
- Luminance light fittings lighting
- Double glazing

your partner in business locations