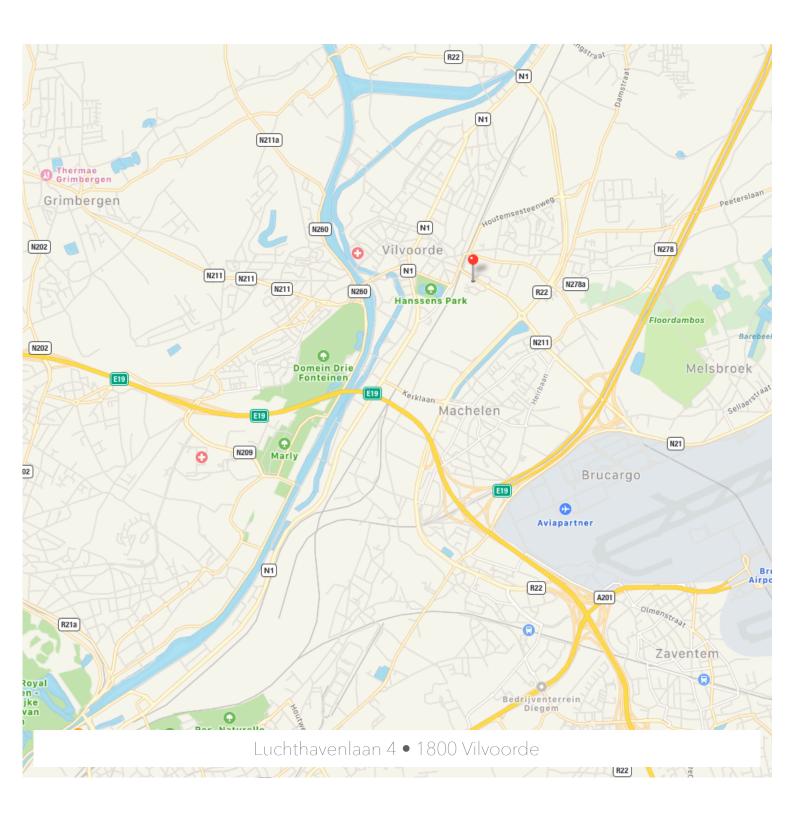

Located in a multipurpose surroundings of mainly offices with very good accessibility by means of the motorway E19 (Antwerp - Brussels), exit 12 (Vilvoorde). Near the Woluwelaan which raises the accessibility by car. At walking distance of the train station of Vilvoorde and bordering to the international airport of Zaventem.

Station Vilvoorde 600 m 7 min
Hotel 190 m 2 min
Bus 170 m 2 min

Brussels Airport 9 km

14 min 20 min (every 10 min)