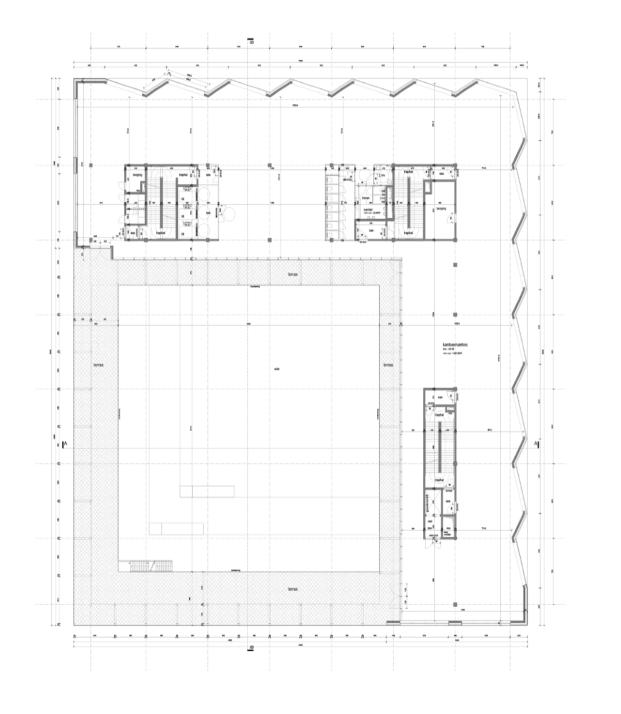

It is a compact, cube-shaped and freestanding volume that will include 2 underground parking levels, a plinth for retail and 7, partly 8, additional floors.

PARKING

Underground floor -1

PARKING

Ground floor -2

**HORECA - RETAIL** 

Ground floor 0,5

**HORECA - RETAIL** 

Niveau +01

schaal 1/100

First floor 1

RETAIL

Niveau +02

schaal 1/100

Second floor 2

RETAIL

**.** 

Third floor 3

RETAIL

schaal 1/100

Fourth floor 4

RETAIL

Fifth floor 5

 ${}^{O}$ 

Niveau +06

schaal 1/100

Sixth floor 6

schaal 1/100

Niveau +07