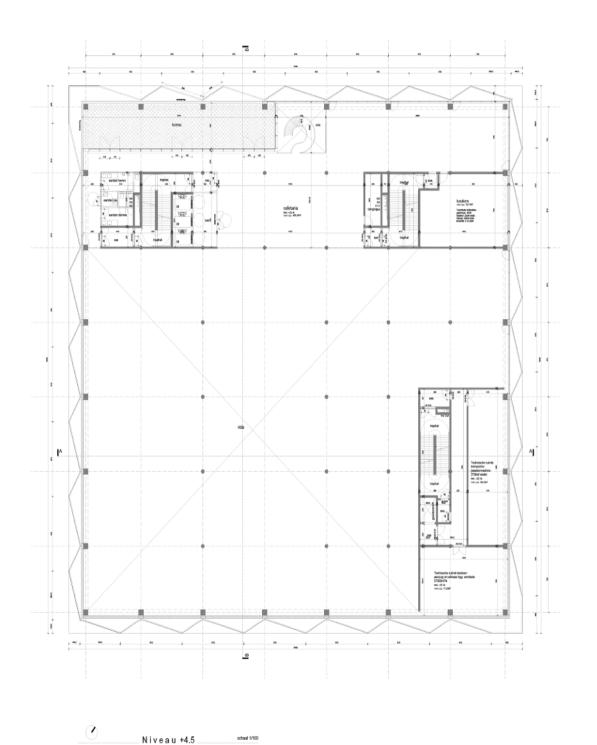

**HORECA - RETAIL** 

Ground floor 0,5

**HORECA - RETAIL** 

Niveau +01

schaal 1/100

First floor 1

RETAIL

Niveau +02

schaal 1/100

Second floor 2

RETAIL

**.** 

Third floor 3

RETAIL

schaal 1/100

Fourth floor 4