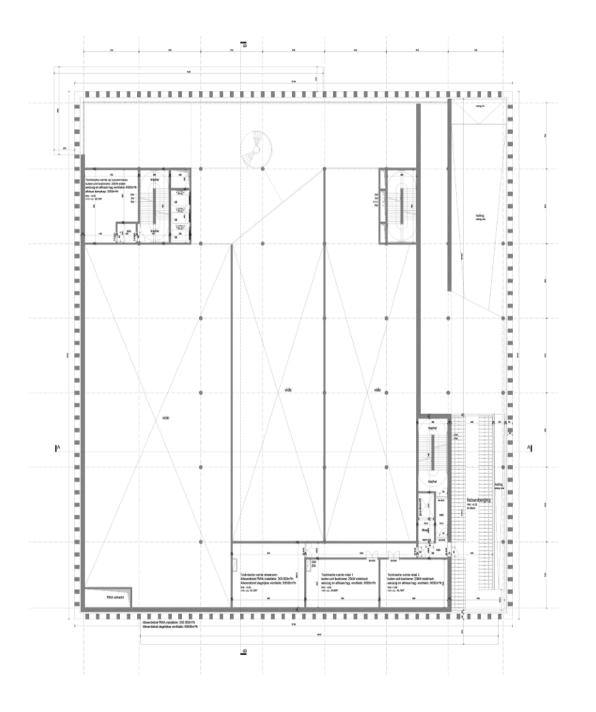

It is a compact, cube-shaped and freestanding volume that will include 2 underground parking levels, a plinth for retail and 7, partly 8, additional floors.

PARKING

Underground floor -1

PARKING

Ground floor -2

**HORECA - RETAIL** 

Ground floor 0,5

**HORECA - RETAIL** 

Niveau +01

schaal 1/100

First floor 1

RETAIL

Niveau +02