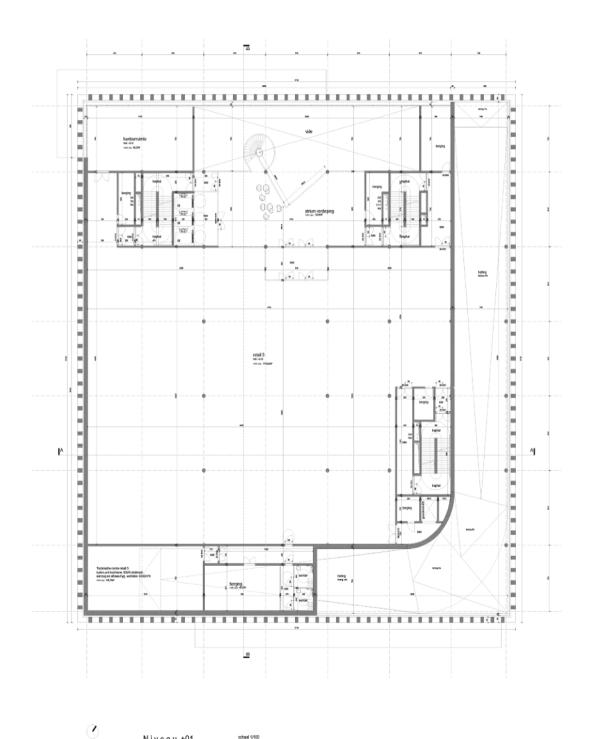

**HORECA - RETAIL** 

Ground floor 0,5

**HORECA - RETAIL** 

Niveau +01

schaal 1/100

First floor 1

RETAIL

Niveau +02

schaal 1/100

Second floor 2

RETAIL

**.** 

Third floor 3

RETAIL

schaal 1/100

Fourth floor 4