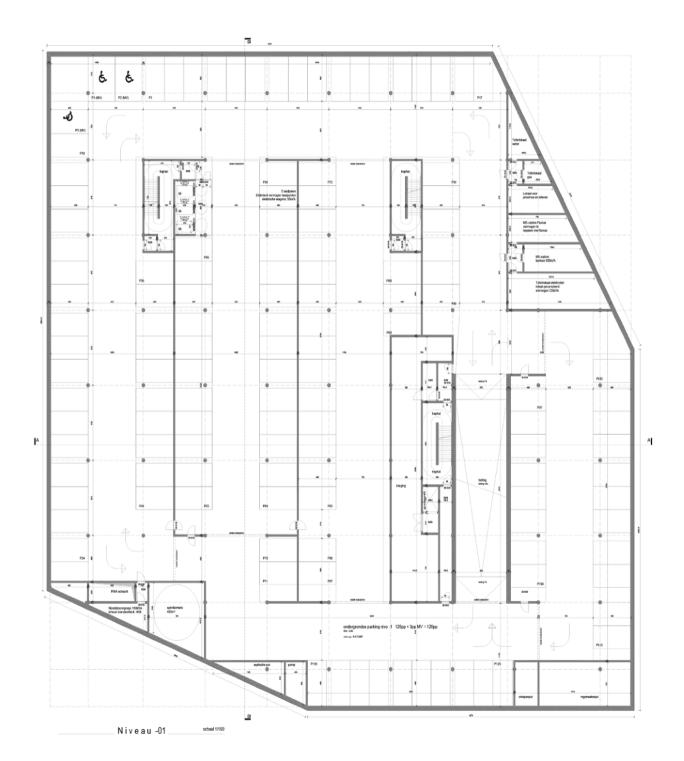

**HORECA - RETAIL** 

Ground floor 0,5

**HORECA - RETAIL** 

Niveau +01

schaal 1/100

First floor 1

RETAIL

Niveau +02