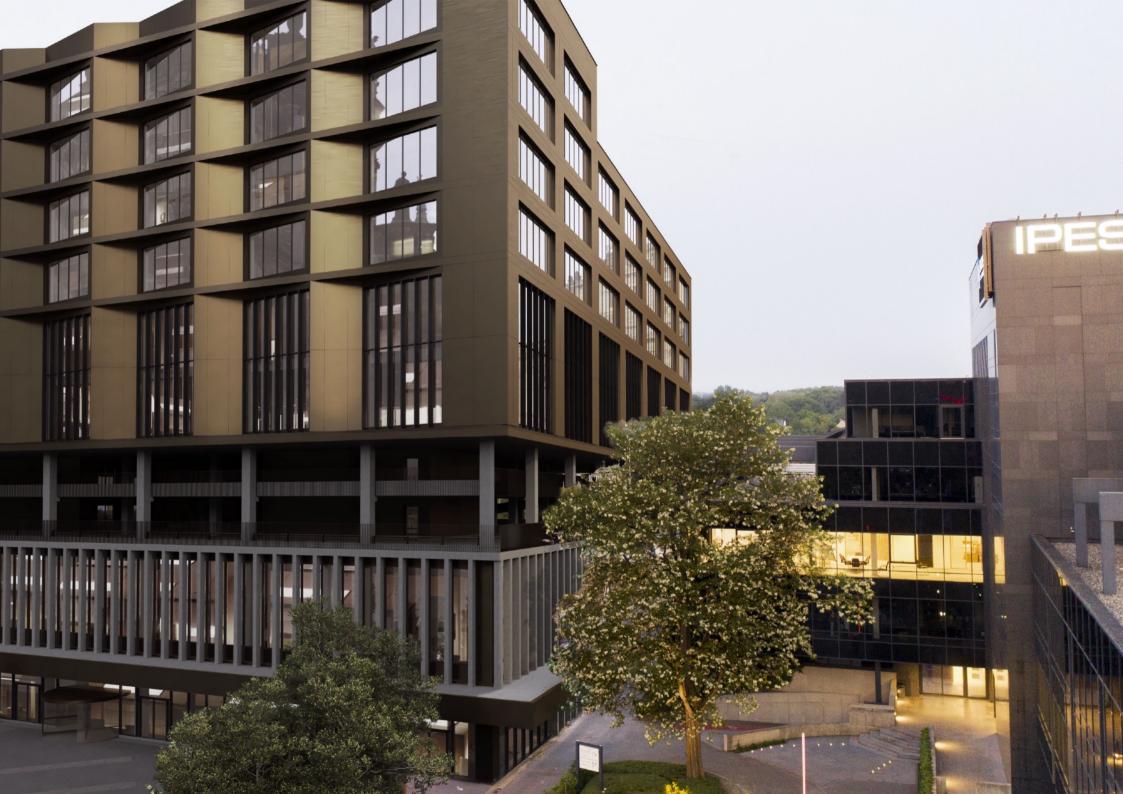

## Kortrijksesteenweg 1087, 9051 Gent

Ouverture is perfectly located near the Flanders Expo and has a good accessibility via the exit 'Expo-Deinze' on the E40. Excellent visibility from the E40.

The building is located at the junction of the E40 and the Kortrijksesteenweg, diagonally opposite the KBC tower.

It is a compact, cube-shaped and freestanding volume that will include 2 underground parking levels, a plinth for retail and 7, partly 8, additional floors.

PARKING

Underground floor -1

PARKING

Ground floor -2