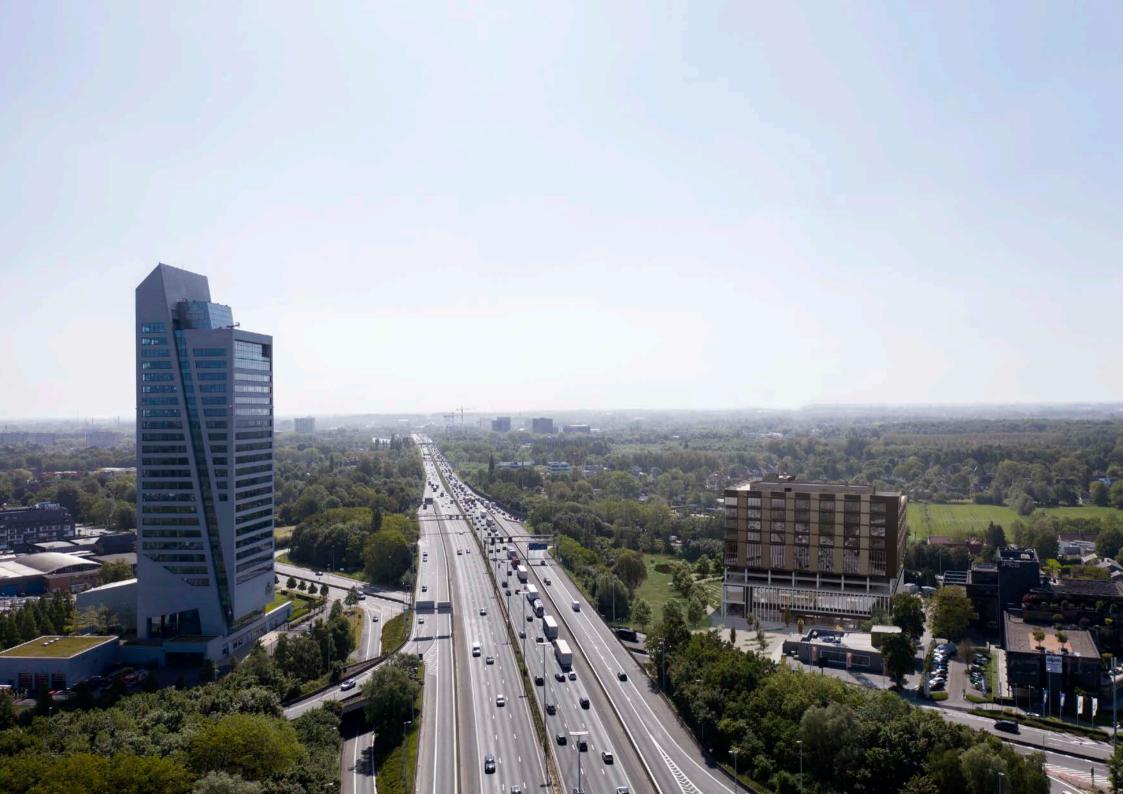

## Kortrijksesteenweg 1087, 9051 Gent

Ouverture is perfectly located near the Flanders Expo and has a good accessibility via the exit 'Expo-Deinze' on the E40. Excellent visibility from the E40.

The building is located at the junction of the E40 and the Kortrijksesteenweg, diagonally opposite the KBC tower.

It is a compact, cube-shaped and freestanding volume that will include 2 underground parking levels, a plinth for retail and 7, partly 8, additional floors.

PARKING

Underground floor -1

PARKING

Ground floor -2