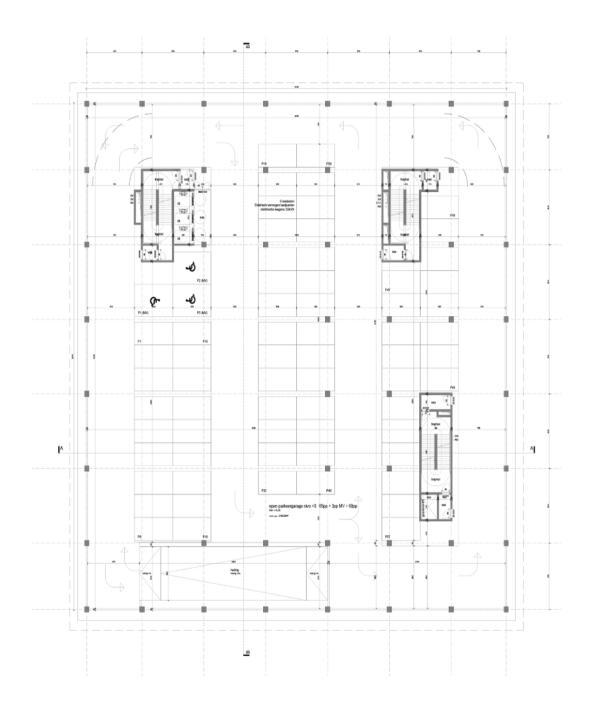

It is a compact, cube-shaped and freestanding volume that will include 2 underground parking levels, a plinth for retail and 7, partly 8, additional floors.

PARKING

Underground floor -1

PARKING

Ground floor -2

schaal 1/100

Second floor 2

RETAIL

**.** 

Third floor 3

RETAIL

schaal 1/100

Fourth floor 4