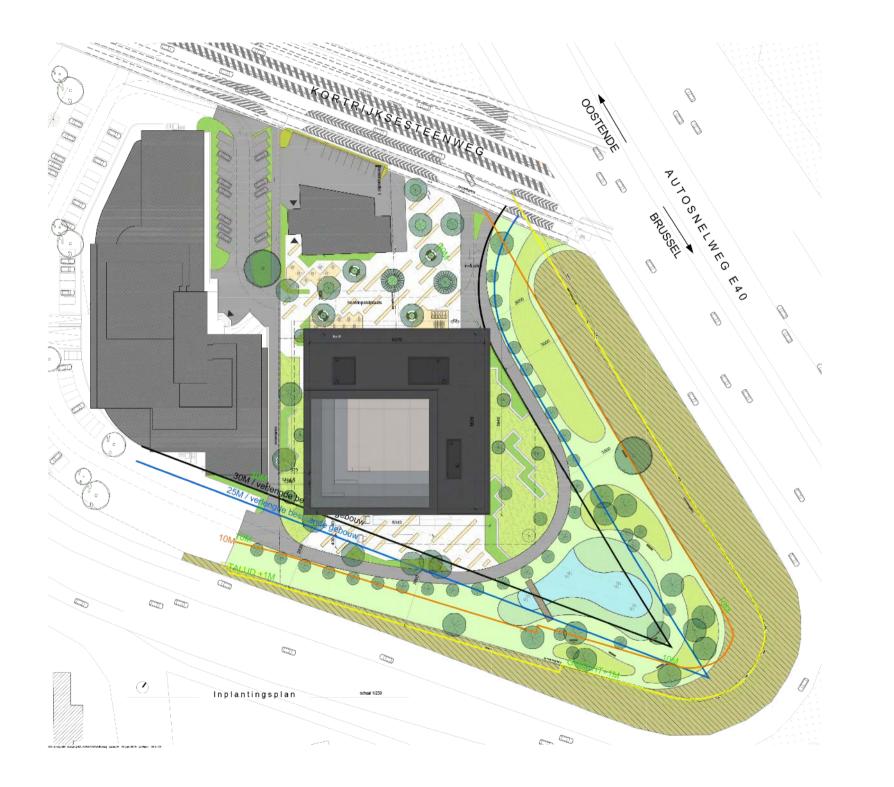

## Kortrijksesteenweg 1087, 9051 Gent

Ouverture is perfectly located near the Flanders Expo and has a good accessibility via the exit 'Expo-Deinze' on the E40. Excellent visibility from the E40.

The building is located at the junction of the E40 and the Kortrijksesteenweg, diagonally opposite the KBC tower.