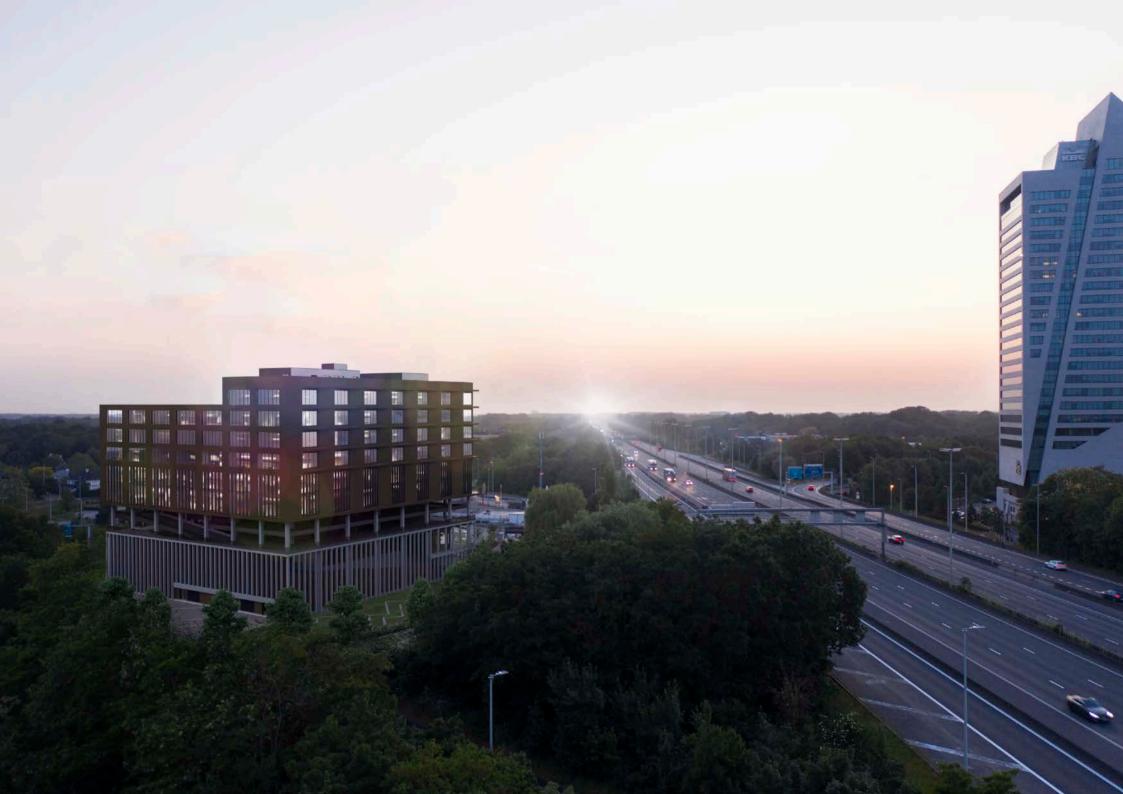

## Kortrijksesteenweg 1087, 9051 Gent

Ouverture is perfectly located near the Flanders Expo and has a good accessibility via the exit 'Expo-Deinze' on the E40. Excellent visibility from the E40.

The building is located at the junction of the E40 and the Kortrijksesteenweg, diagonally opposite the KBC tower.

It is a compact, cube-shaped and freestanding volume that will include 2 underground parking levels, a plinth for retail and 7, partly 8, additional floors.

PARKING

Underground floor -1

PARKING

Ground floor -2