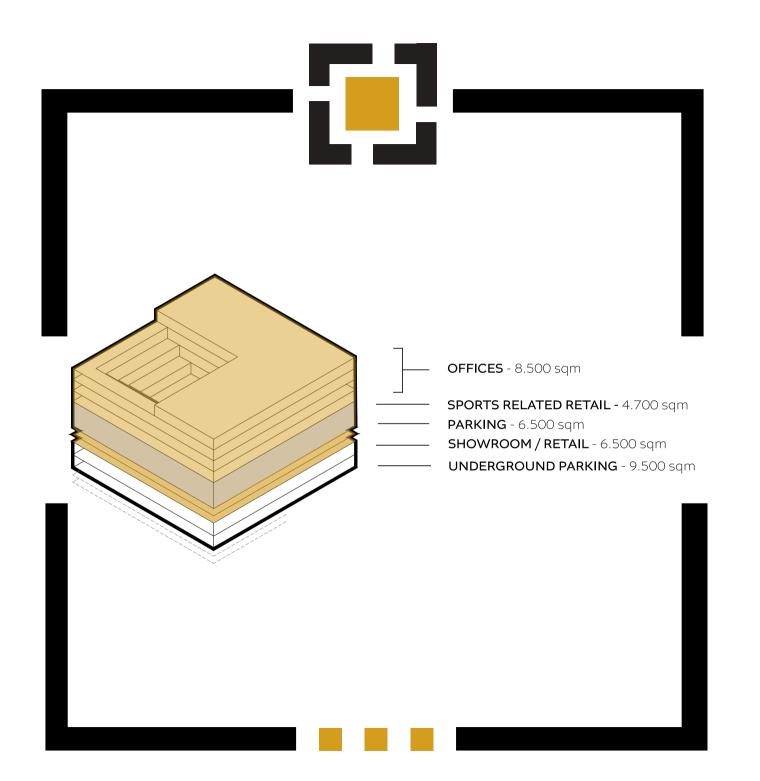

It is a compact, cube-shaped and freestanding volume that will include 2 underground parking levels, a plinth for retail and 7, partly 8, additional floors.

PARKING

Underground floor -1

PARKING

Ground floor -2