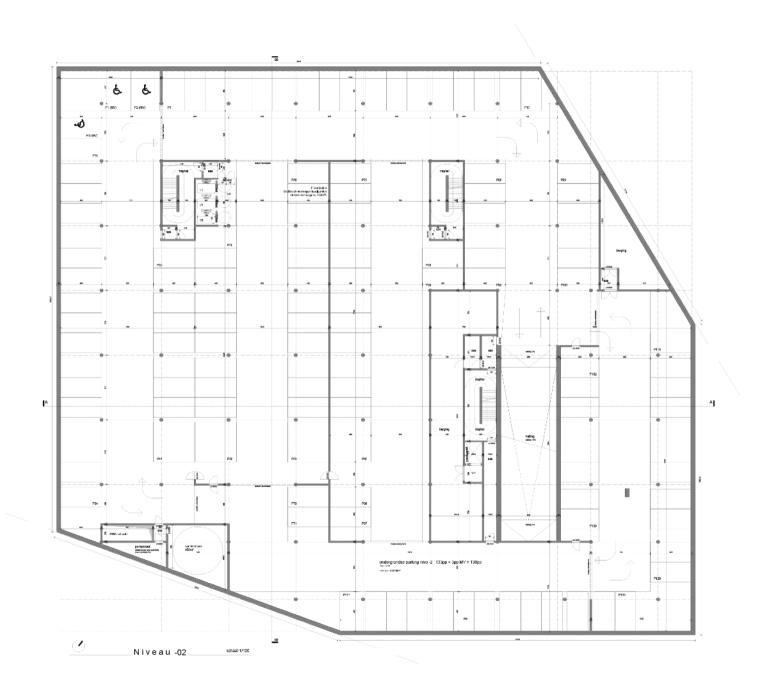

It is a compact, cube-shaped and freestanding volume that will include 2 underground parking levels, a plinth for retail and 7, partly 8, additional floors.

PARKING

Underground floor -1

PARKING

Ground floor -2