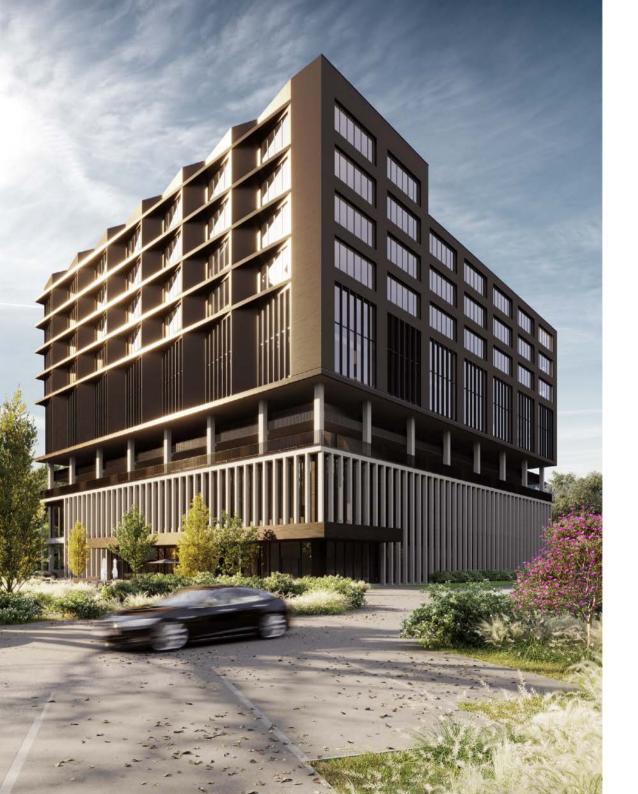

It is a compact, cube-shaped and freestanding volume that will include 2 underground parking levels, a plinth for retail and 7, partly 8, additional floors.

PARKING

Underground floor -1

PARKING

Ground floor -2