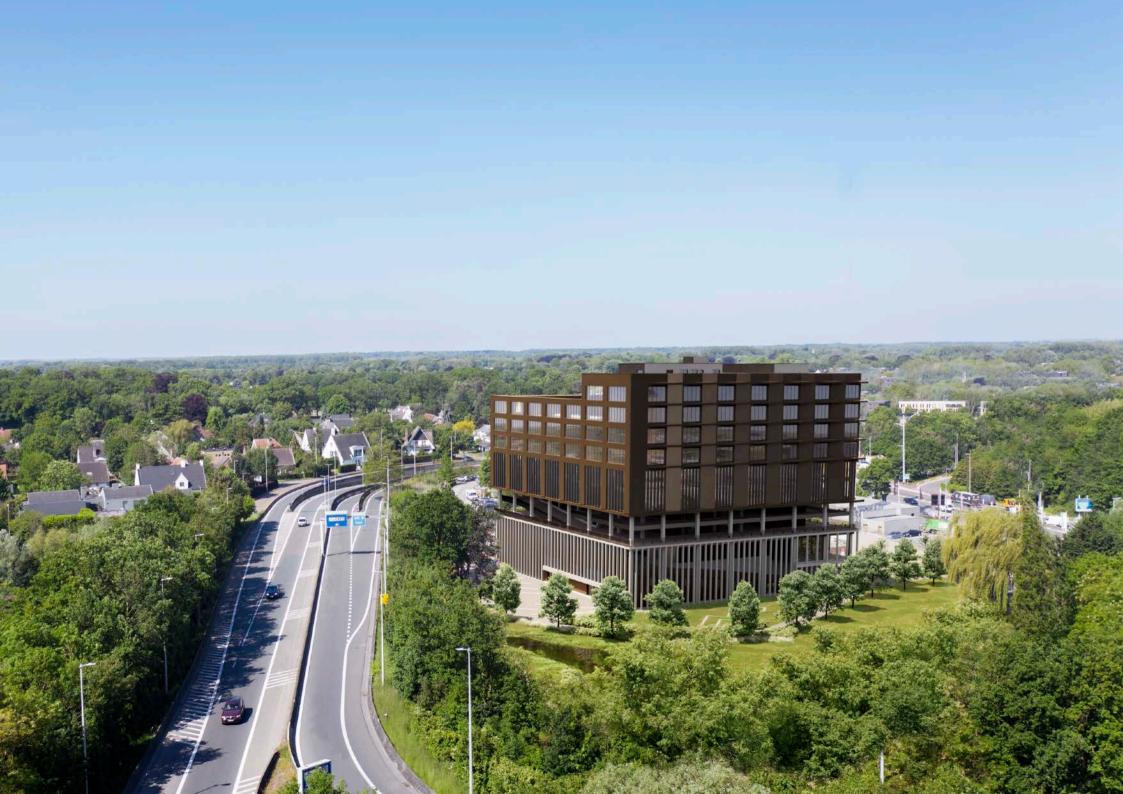

## Kortrijksesteenweg 1087, 9051 Gent

Ouverture is perfectly located near the Flanders Expo and has a good accessibility via the exit 'Expo-Deinze' on the E40. Excellent visibility from the E40.

The building is located at the junction of the E40 and the Kortrijksesteenweg, diagonally opposite the KBC tower.

It is a compact, cube-shaped and freestanding volume that will include 2 underground parking levels, a plinth for retail and 7, partly 8, additional floors.

PARKING

Underground floor -1

PARKING

Ground floor -2