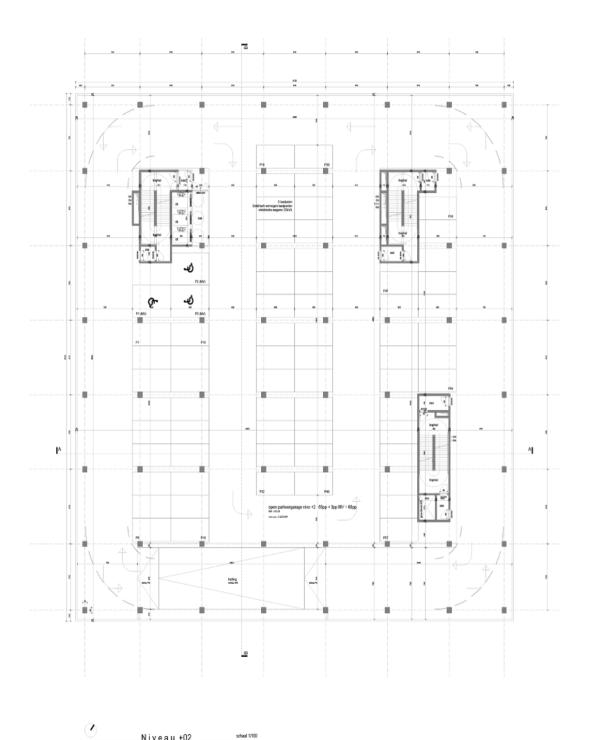

It is a compact, cube-shaped and freestanding volume that will include 2 underground parking levels, a plinth for retail and 7, partly 8, additional floors.

PARKING

Underground floor -1

PARKING

Ground floor -2

schaal 1/100

Second floor 2

RETAIL

**.** 

Third floor 3

RETAIL

schaal 1/100

Fourth floor 4