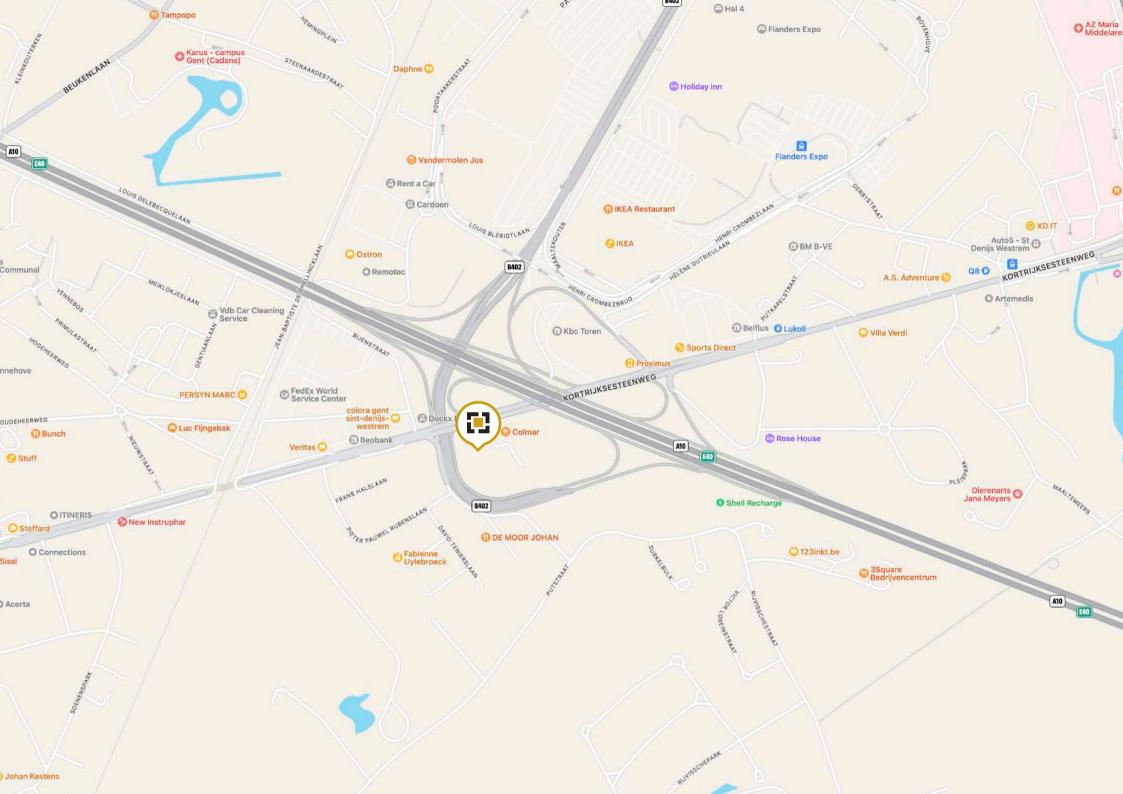

## Kortrijksesteenweg 1087, 9051 Gent

Ouverture is perfectly located near the Flanders Expo and has a good accessibility via the exit 'Expo-Deinze' on the E40. Excellent visibility from the E40.

The building is located at the junction of the E40 and the Kortrijksesteenweg, diagonally opposite the KBC tower.