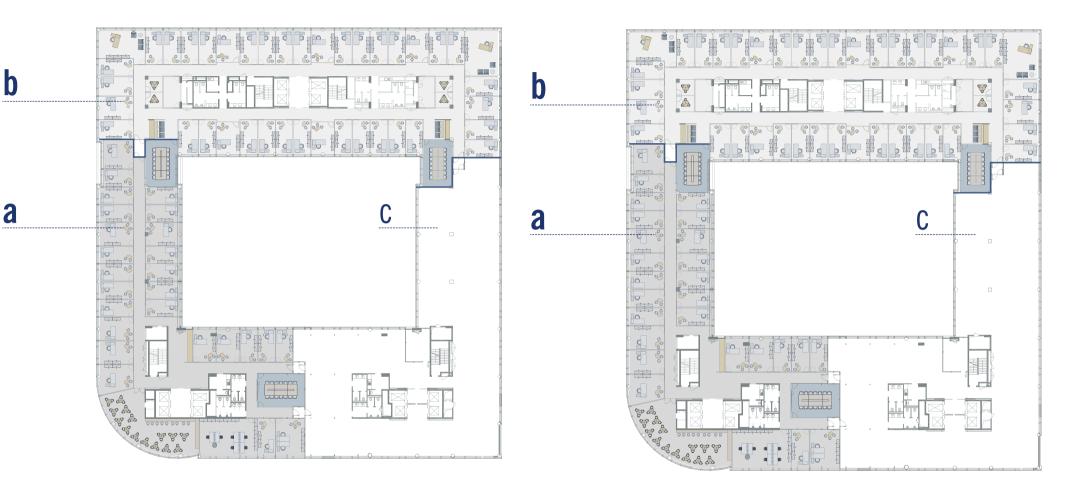

Real estate tax ——±28,03€/sqm/year

City tax ——16,31€/sqm/year

Charges ——-±33 € /sqm/year

Highly efficient, flexible floor plates allow for very high density occupation. Special attention was paid to the flexibility of the office space. The layout of the building and partitions are based on alternating modules of 90 and 180cm, which allows you to get office spaces of 2,70m, 3,60m, 4,50m and 5,40m.

In combination of two different dephts of the wings of the building, the modularity gives you liberty in the layout of your premises and ensures excellent results on work post/m2 locative, in case of both individual offices and open space.