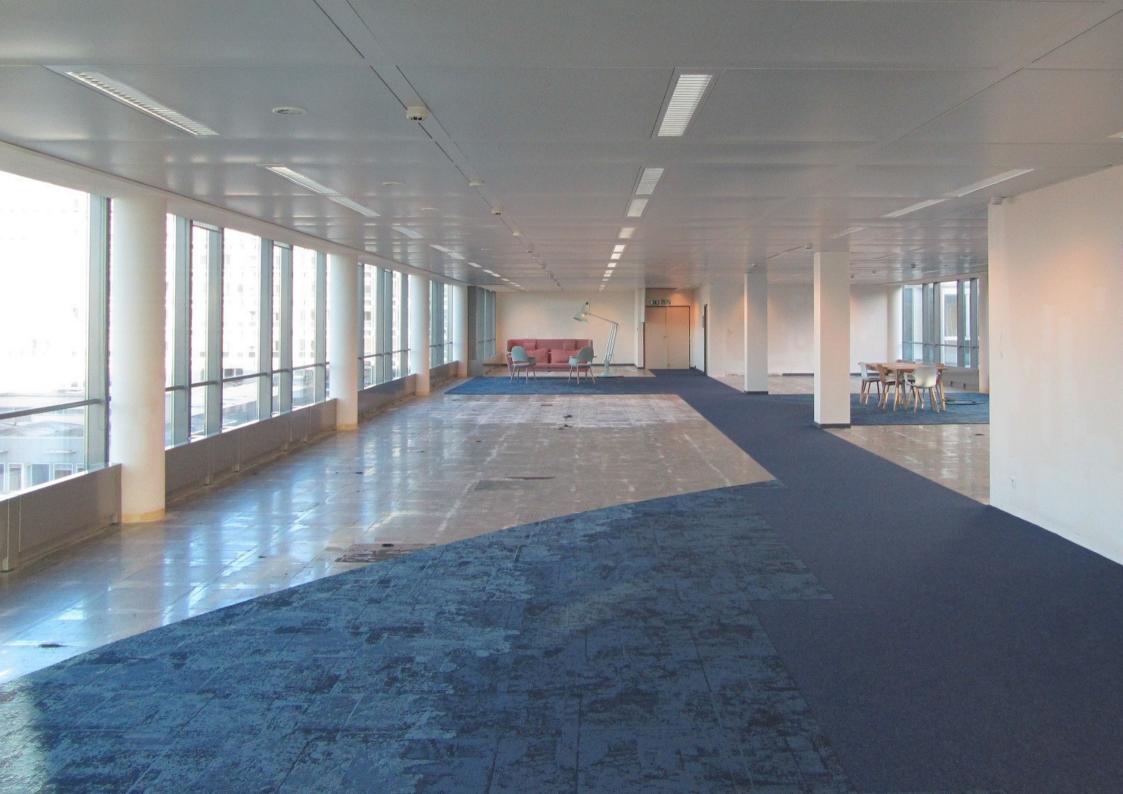

Real estate tax ——±28,03€/sqm/year

City tax ——16,31€/sqm/year

Charges ——-±33 € /sqm/year

Highly efficient, flexible floor plates allow for very high density occupation. Special attention was paid to the flexibility of the office space. The layout of the building and partitions are based on alternating modules of 90 and 180cm, which allows you to get office spaces of 2,70m, 3,60m, 4,50m and 5,40m.

In combination of two different dephts of the wings of the building, the modularity gives you liberty in the layout of your premises and ensures excellent results on work post/m2 locative, in case of both individual offices and open space.