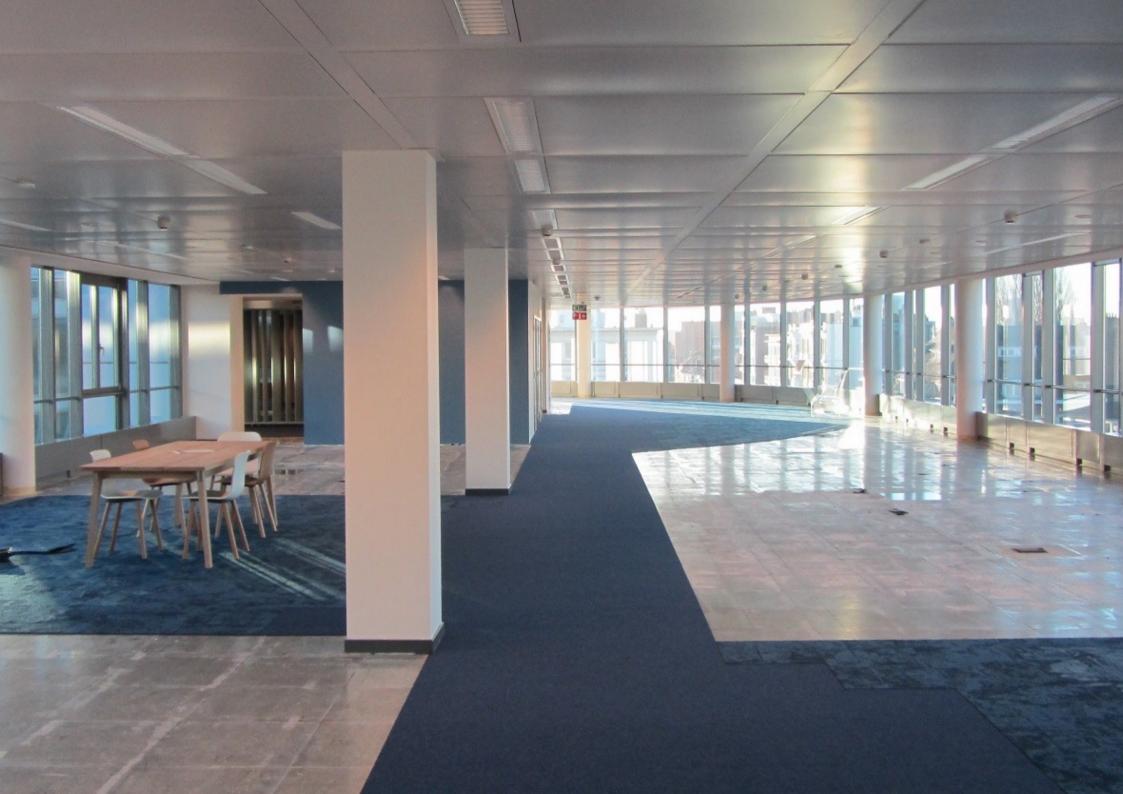

Real estate tax ——±28,03€/sqm/year

City tax ——16,31€/sqm/year

Charges ——-±33 € /sqm/year

Highly efficient, flexible floor plates allow for very high density occupation. Special attention was paid to the flexibility of the office space. The layout of the building and partitions are based on alternating modules of 90 and 180cm, which allows you to get office spaces of 2,70m, 3,60m, 4,50m and 5,40m.

In combination of two different dephts of the wings of the building, the modularity gives you liberty in the layout of your premises and ensures excellent results on work post/m2 locative, in case of both individual offices and open space.