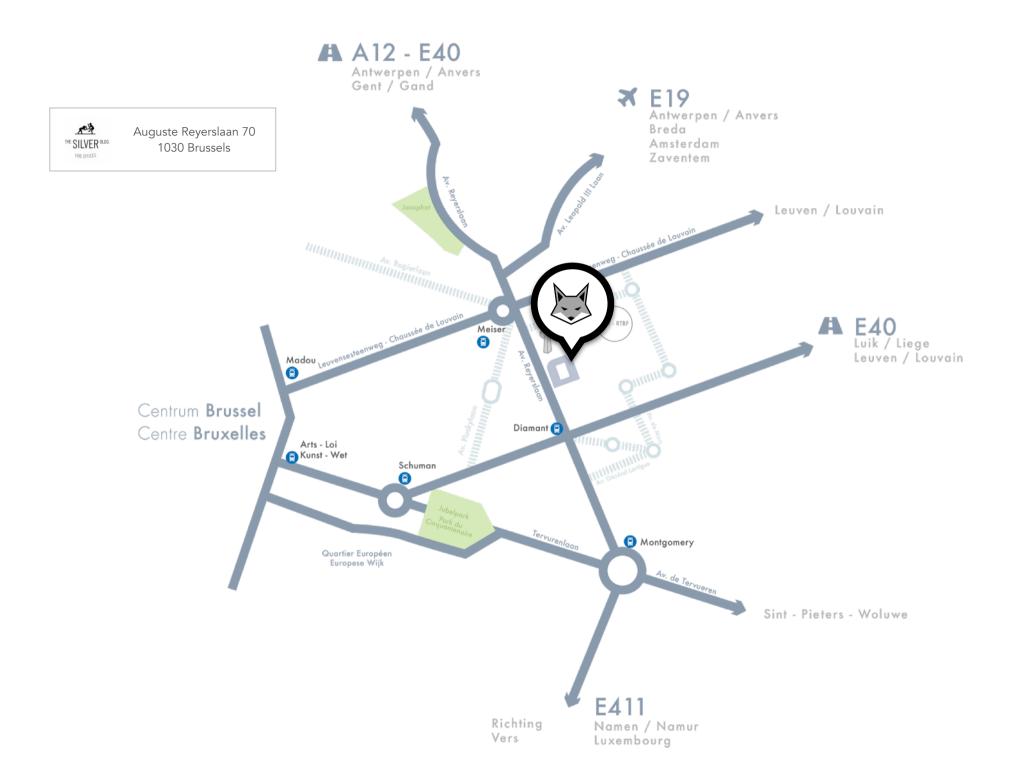

## THE SILVER BLDG

FINE OFFICES





## AMENITIES



- 2. Butterfly traiteur
- 3. Traiteur Diamant
- 4. Traiteur Mang Moi





| BUILDING A Service Charges: €27,38/m²/year - Real Estate Tax: €25,09/m²/year |       |                |                 |  |
|------------------------------------------------------------------------------|-------|----------------|-----------------|--|
| Туре                                                                         | Floor | Surface in sqm | Rent €/sqm/year |  |
| Offices                                                                      | 1     | 605            |                 |  |
| Offices                                                                      | 2     | 997            | 140             |  |
| Offices