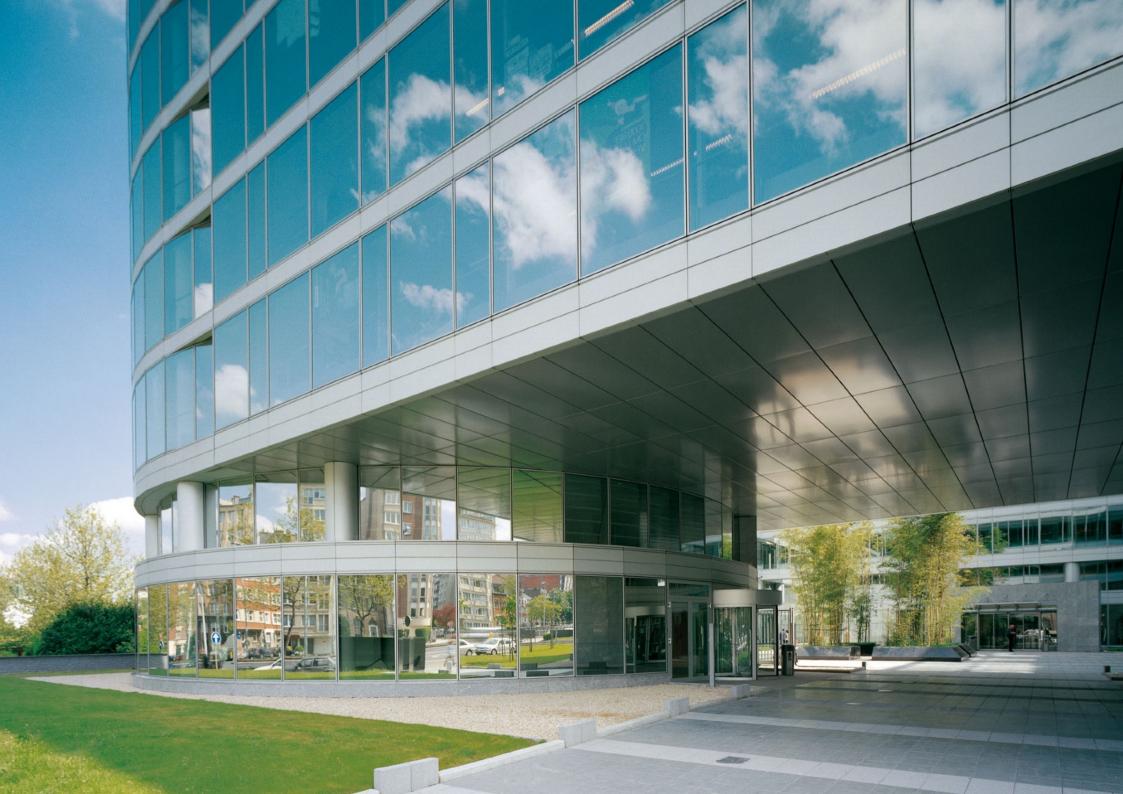

Real estate tax ——±28,03€/sqm/year

City tax ——16,31€/sqm/year

Charges ——-±33 € /sqm/year

Highly efficient, flexible floor plates allow for very high density occupation. Special attention was paid to the flexibility of the office space. The layout of the building and partitions are based on alternating modules of 90 and 180cm, which allows you to get office spaces of 2,70m, 3,60m, 4,50m and 5,40m.

In combination of two different dephts of the wings of the building, the modularity gives you liberty in the layout of your premises and ensures excellent results on work post/m2 locative, in case of both individual offices and open space.