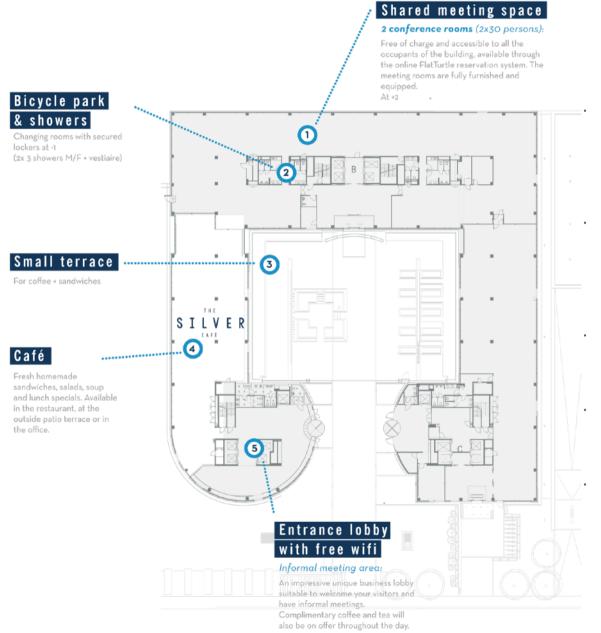

Entrance lobby with free wifi (informal meeting area):

An impressive unique business lobby suitable to welcome your visitors and have informal meetings. Complimentary coffee and tea will also be on offer throughout the day

- 2 conference rooms (2x 30 persons): Free of charge and accessible to all the occupants of the building, available through the online FlatTurtle reservation system. The meeting rooms are fully furnished and equipped
- Restaurant with terrace:

Fresh homemade sandwiches, salads, soup and lunch specials. Available in the restaurant, at the outside patio terrace or in the office Laundry services by facility lockers: Drop your clothes off in the lockers at level -1 at any time of day or night and have them available -- cleaned -- 48 hours later Bicycle park, showers and changing rooms with secured lockers