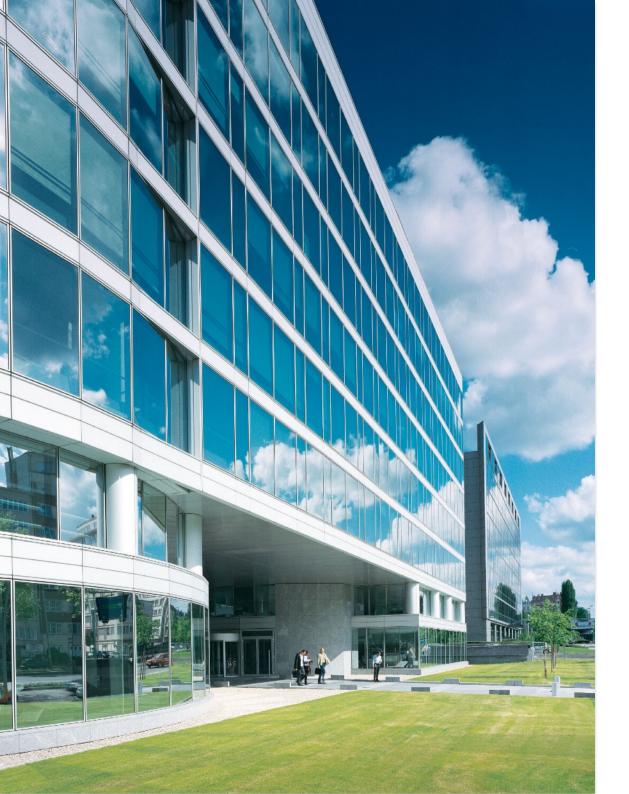

Real estate tax ——±28,03€/sqm/year

City tax ——16,31€/sqm/year

Charges ——-±33 € /sqm/year

Highly efficient, flexible floor plates allow for very high density occupation. Special attention was paid to the flexibility of the office space. The layout of the building and partitions are based on alternating modules of 90 and 180cm, which allows you to get office spaces of 2,70m, 3,60m, 4,50m and 5,40m.

In combination of two different dephts of the wings of the building, the modularity gives you liberty in the layout of your premises and ensures excellent results on work post/m2 locative, in case of both individual offices and open space.