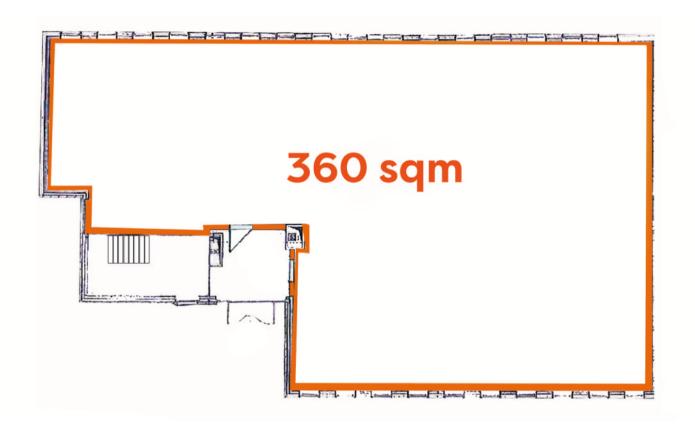

## Schaarbeeklei 218 • 1800 Vilvoorde

Located at a 2 min. drive from the Grote Markt of Vilvoorde - Busstop at 200 m

Commercial area: 360 sqm €135/sqm/year Parking spaces: 12 spaces available €900/unit/year