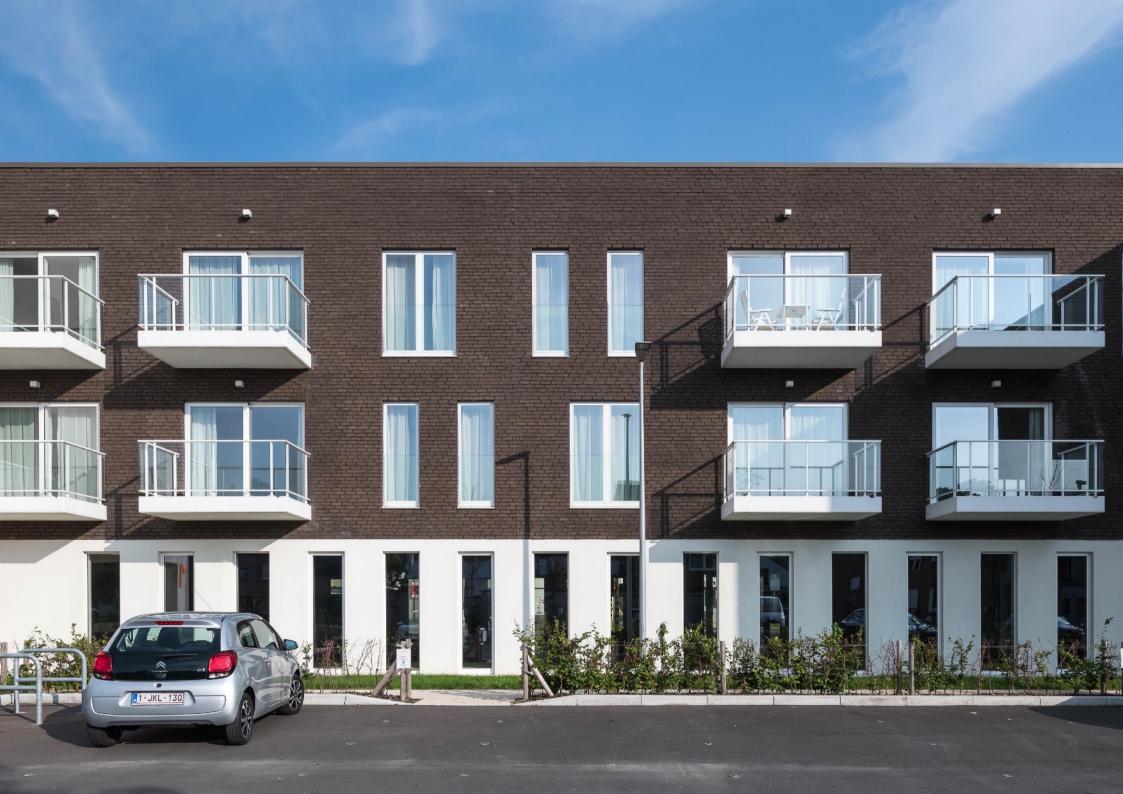

**Residence Beaulieu** is located on the edge of the center of Vilvoorde. The residence comprises 78 residential care rooms, 23 assisted living units operated by care operator Orpea and two commercial spaces of 242 and 118 m² respectively, which are available together or separately. The residential care center has an underground parking space, the assisted living apartments and the commercial spaces have an above-ground parking space.