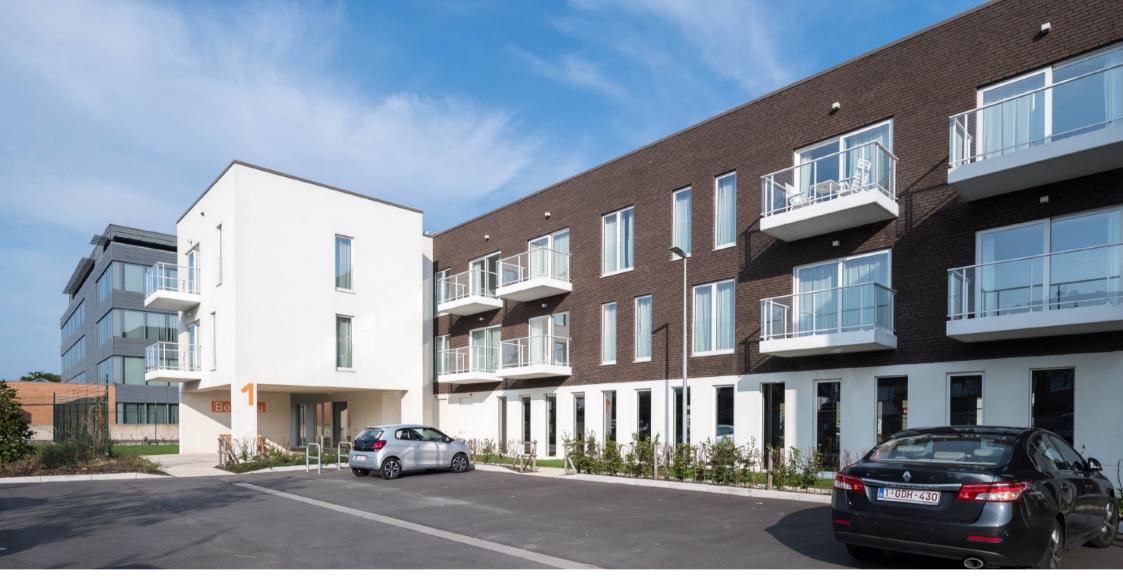

**Residence Beaulieu** is located on the edge of the center of Vilvoorde. The residence comprises 78 residential care rooms, 23 assisted living units operated by care operator Orpea and two commercial spaces of 242 and 118 m² respectively, which are available together or separately. The residential care center has an underground parking space, the assisted living apartments and the commercial spaces have an above-ground parking space.

## Schaarbeeklei 218 • 1800 Vilvoorde

Located at a 2 min. drive from the Grote Markt of Vilvoorde - Busstop at 200 m

Commercial area: 360 sqm €135/sqm/year Parking spaces: 12 spaces available €900/unit/year