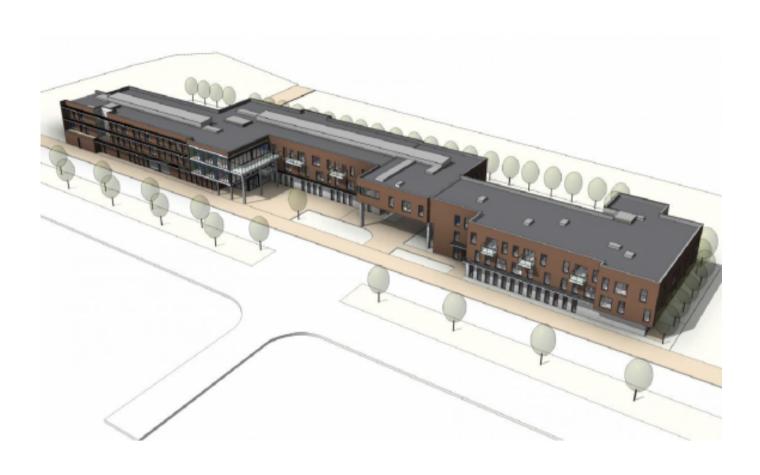

**Residence Beaulieu** is located on the edge of the center of Vilvoorde. The residence comprises 78 residential care rooms, 23 assisted living units operated by care operator Orpea and two commercial spaces of 242 and 118 m² respectively, which are available together or separately. The residential care center has an underground parking space, the assisted living apartments and the commercial spaces have an above-ground parking space.