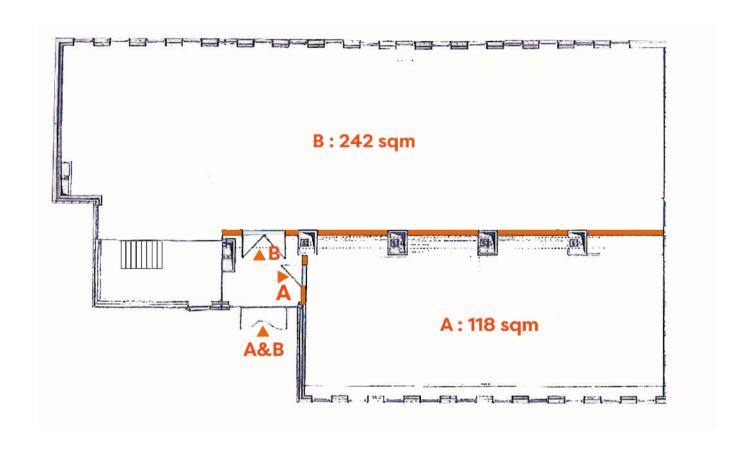

Commercial area A 118 sqm €135/sqm/year Commercial area B 242 sqm €135/sqm/year

Parking spaces: 12 units available €900/unit/year

your partner in business locations

Noordkustlaan 16C 1702 Groot-Bijgaarden