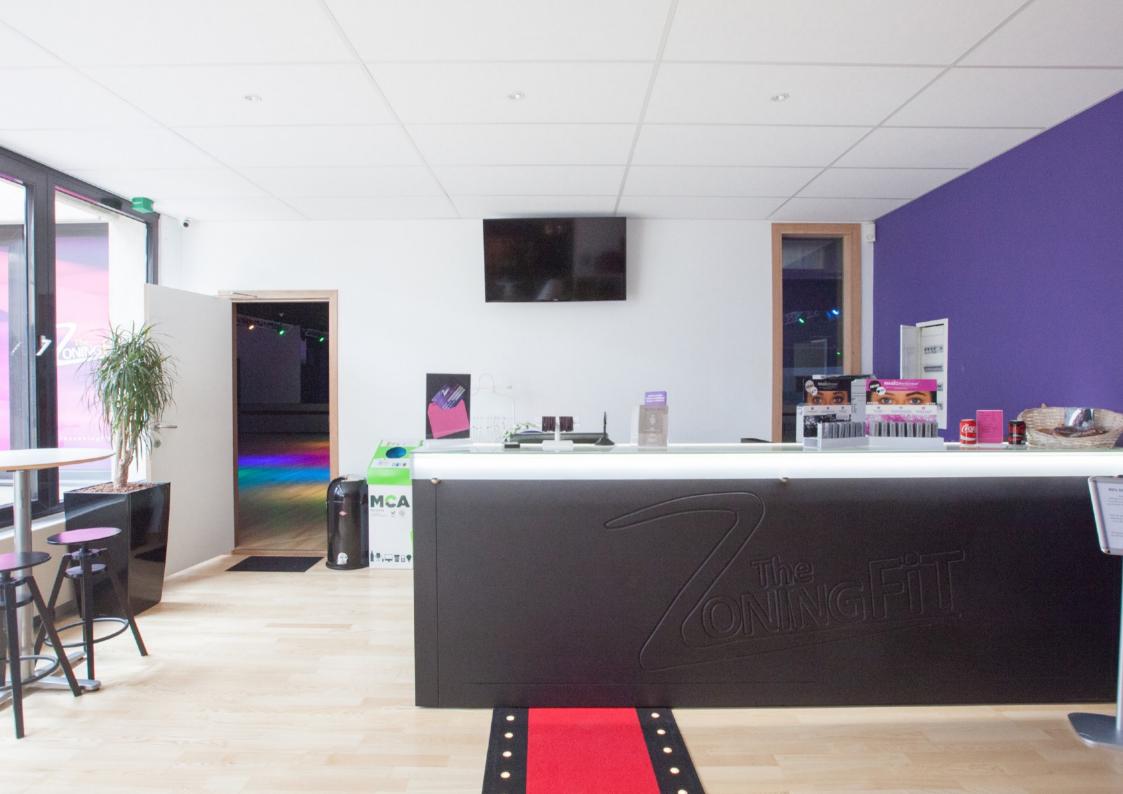

## **DISCRIPTION**

- · Entrance hall and corridor
- · Gym room
- · Men's changing room
- · Women's changing room
- · Customer reception with shop
- 6 offices
- Kitchenette
- · Cafetaria
- · Storage room
- · Sanitaire facilities
- · Common Patio on ground floor