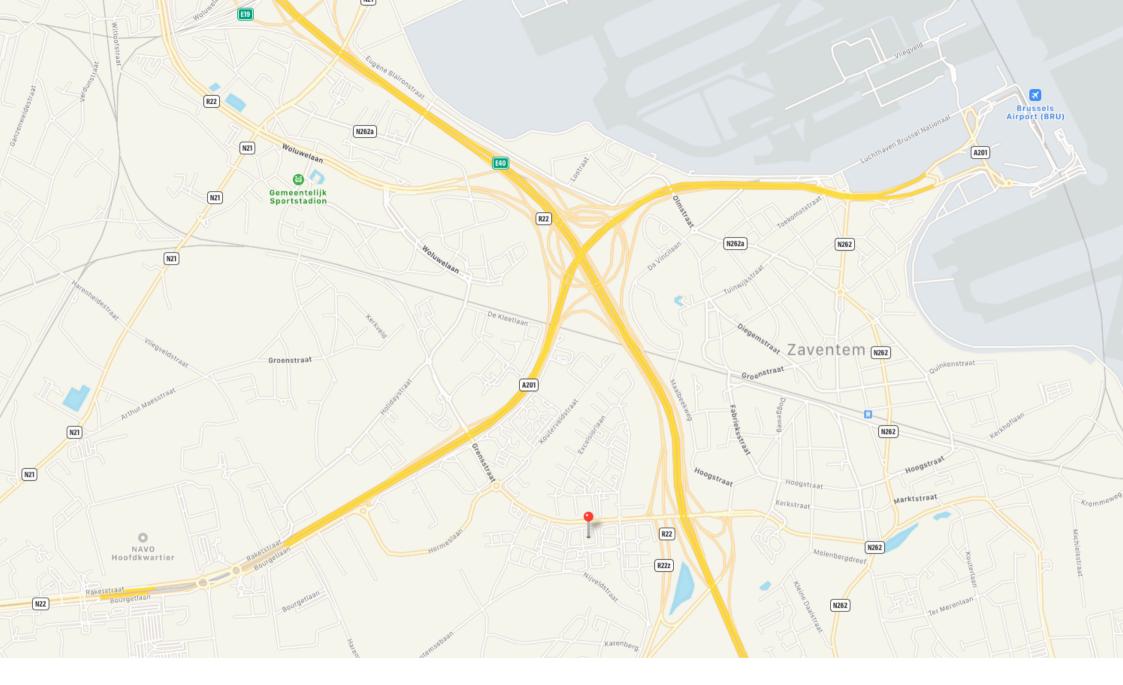

## SIXIMP

**IMPERIASTRAAT 6 - 1930 ZAVENTEM** 

This office building is located in a bustling business area, where high-tech companies in the industrial sectors of automation and information technology are well integrated and benefit from a strategic location nearby the Brussels international airport.