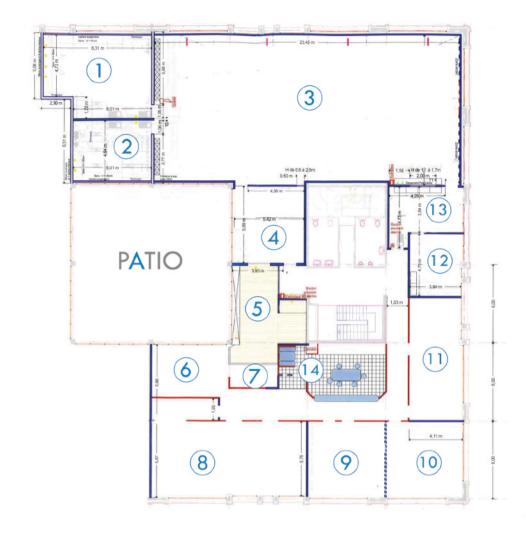

| 1 - sanitaire  | 50 sqm  | <b>5</b> - shop    | 34 sqm   | 9 - office         | 34,5 sqm | 13 - office  | 20 sqm   |
|----------------|---------|--------------------|----------|--------------------|----------|--------------|----------|
| 2              | 28 sqm  | 6 - office         | 22,6 sqm | 10 - office        | 34,5 sqm | 14 - kitchen | 31,5 sqm |
| <b>3</b> - gym | 271 sqm | <b>7</b> - storage | 6 sqm    | 11 - office        | 37,5 sqm |              |          |
| 4 - reception  | 32 sqm  | 8 - office         | 76,5 sqm | <b>12</b> - office | 31,5 sqm |              |          |