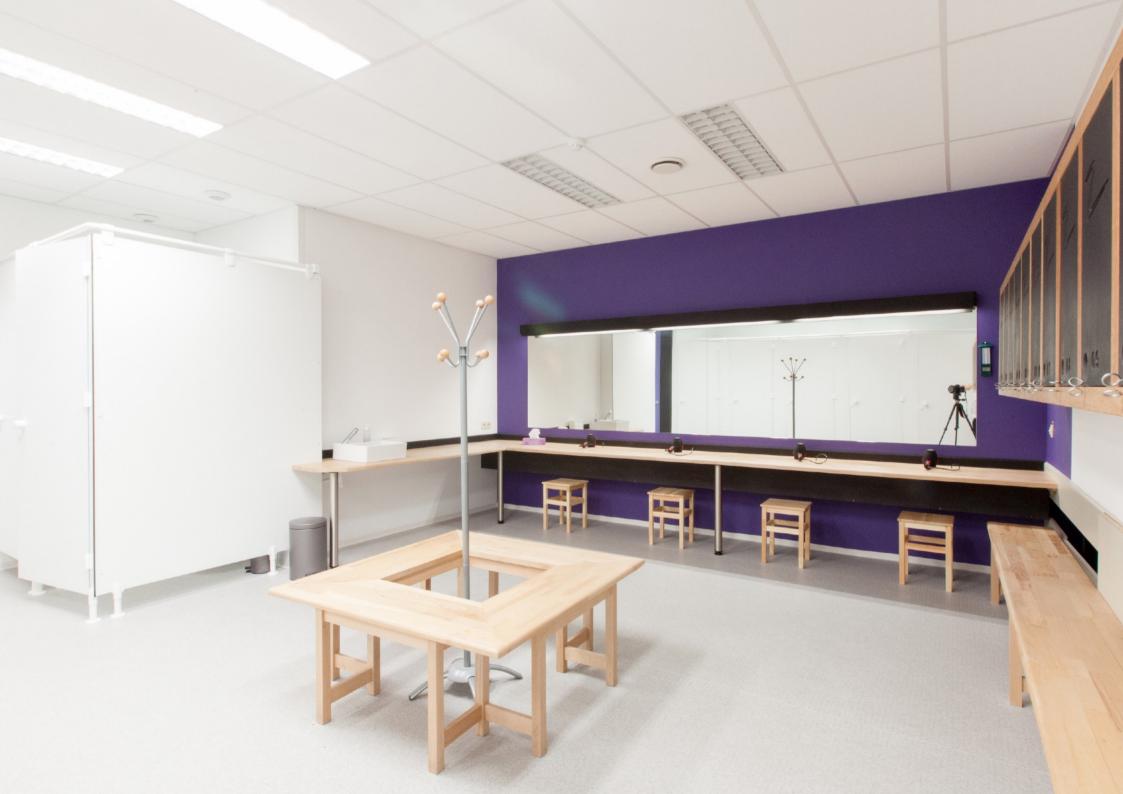

## **DISCRIPTION**

- · Entrance hall and corridor
- · Gym room
- · Men's changing room
- · Women's changing room
- · Customer reception with shop
- 6 offices
- Kitchenette
- · Cafetaria
- · Storage room
- · Sanitaire facilities
- · Common Patio on ground floor