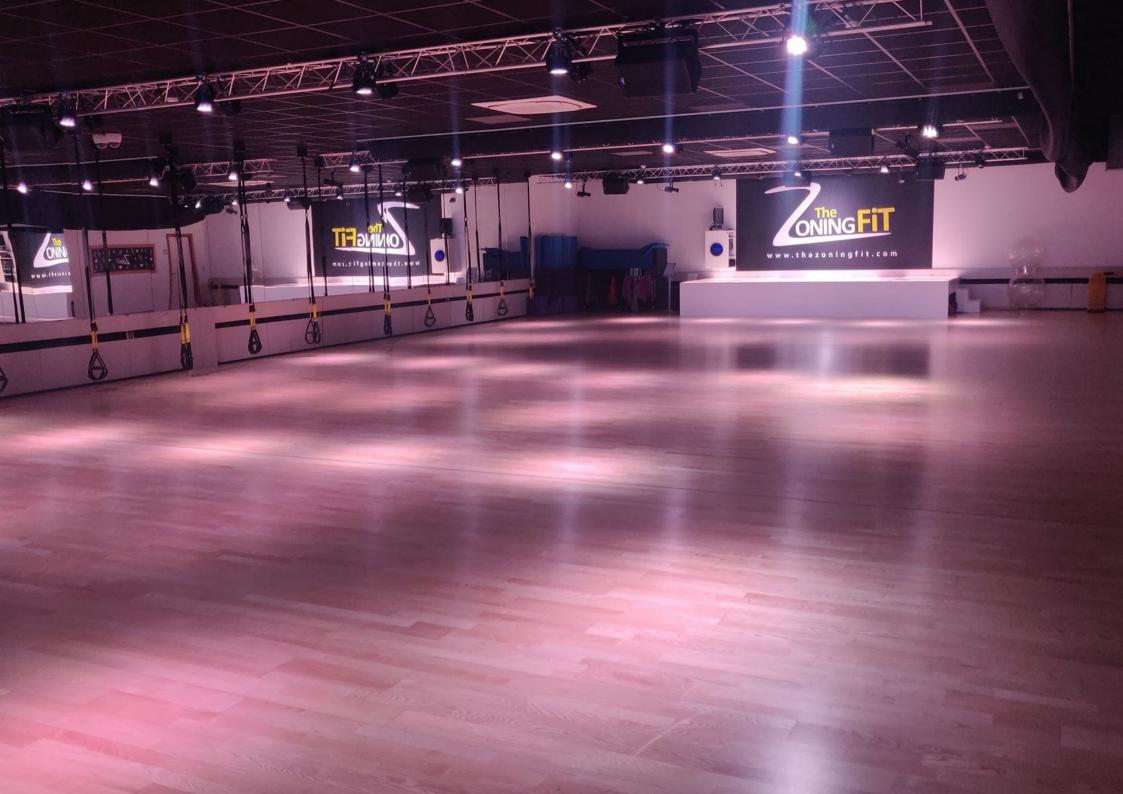

## **DISCRIPTION**

- · Entrance hall and corridor
- · Gym room
- · Men's changing room
- · Women's changing room
- · Customer reception with shop
- 6 offices
- Kitchenette
- · Cafetaria
- · Storage room
- · Sanitaire facilities
- · Common Patio on ground floor